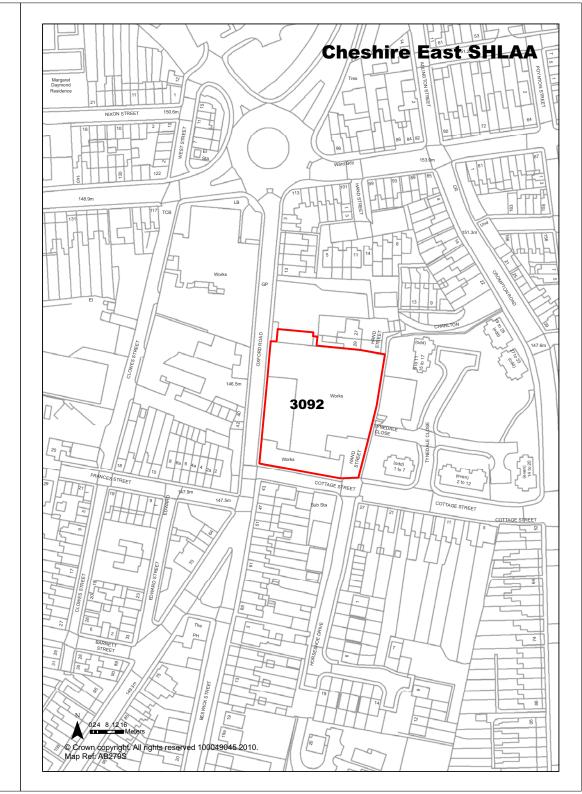

| 12                                                    |
| Deliverability              | Deliverable                                                                                                                                                                                    |                                               | Years 6-10                |         | 0                                                     |
| <b>Development Progress</b> | SHLAA Site                                                                                                                                                                                     |                                               | Years 11-15               |         | 0                                                     |





**Application Number:** 

|                             | Macclesfield                                                                                                                                                                                   |        |                           |        |     |                   |
|-----------------------------|------------------------------------------------------------------------------------------------------------------------------------------------------------------------------------------------|--------|---------------------------|--------|-----|-------------------|
| Town / Rural Macclesfie     | ld Eas