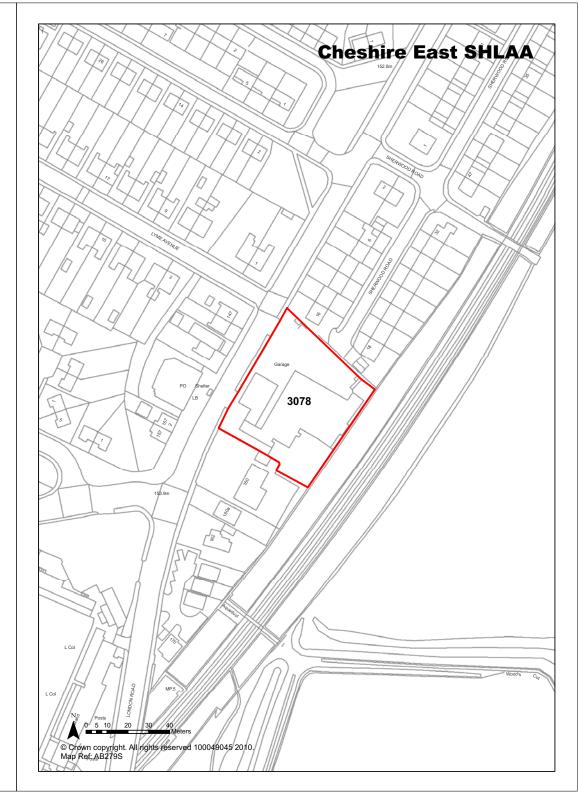

le                                                                                                                                                                                                                                              |                                                 | Years 1-5                 |          | 0                     |
| Deliverability          | Not currently developable                                                                                                                                                                                                                               | Years 6-10                                      |                           | 0        |                       |

**Application Number:** 

**Development Progress** 



0

Years 11-15

SHLAA Site

| <b>Ref</b> 3080             | Site Address                                                                                                                                                                                                                                                                                                               | British Tel<br>Macclesfie                                                                                                          | ecom Centre<br>eld        | e, Jorda | angate,               |
|-----------------------------|--------------------------------------------------------------------------------------------------------------------------------------------------------------------------------------------------