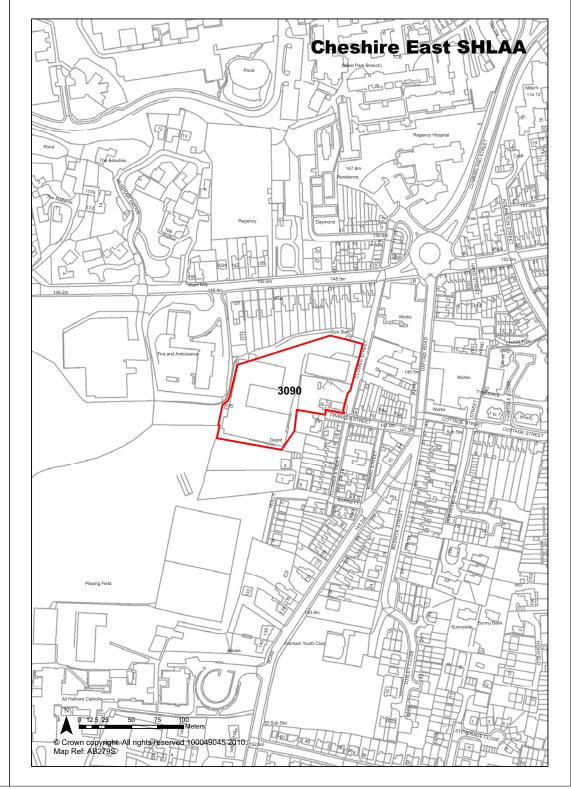

**Cheshire East SHLAA** 

| <b>Ref</b> 2978         | Site Address                                                                                                              | Former Ford Garage, Macon Way, Crewe |                           |                       |  |
|-------------------------|---------------------------------------------------------------------------------------------------------------------------|--------------------------------------|---------------------------|-----------------------|--|
| Town / Rural Crewe      |                                                                                                                           | Easting                              | 371190 <b>Nort</b>        | hing 355403           |  |
| Site Description        | Vacant site was formerly For Garage. Site has now been                                                                    |                                      | Site Size Net (Ha)        | 0.81                  |  |
| Character of Area       | Predominantly industrial are residential properties lie oppsite.                                                          |                                      | Potential Capacity        | 25                    |  |
| Surrounding Land Uses   | Gym on south side of site, i<br>unit on North. Railway lines<br>behind site. Grand Junction<br>also lies to rear of site. | directly                             | Potential Net<br>Capacity | 25                    |  |
| Physical Constraints    | Site has now been cleared. within 250m of landfill. Pote quality issues.                                                  |                                      |                           |                       |  |
| Policy Restrictions     | Within Crewe SZL.                                                                                                         |                                      | Potential Density         | 30.86                 |  |
| Managing Constraints    | Consultation with Contamin<br>Officer. Air quality assessm<br>be required (size of develop                                | nent may                             | Determination of Capacity | Density<br>multiplier |  |
| Sustainability          | Bus route on Macon Way                                                                                                    |                                      |                           |                       |  |
| Accessibility           | Access to be discussed with                                                                                               | h Highways.                          | Total Completions         | 0                     |  |
| Other Information       |                                                                                                                           |                                      | Losses Completed          | 0                     |  |
| Brownfield / Greenfield | Brownfield                                                                                                                |                                      | Remaining Losses          | 0                     |  |
| Suitability             | Not Suitable                                                                                                              |                                      |                           |                       |  |
| Availability            | Not Available                                                                                                             |                                      | Current Year              | 0                     |  |
| Achievability           | Not Achievable                                                                                                            |                                      | Years 1-5                 | 0                     |  |
| Deliverability          | Not currently developable                                                                                                 |                                      | Years 6-10                | 0                     |  |
| Development Progress    | SHLAA Site                                                                                                                |                                      | Years 11-15               | 0                     |  |