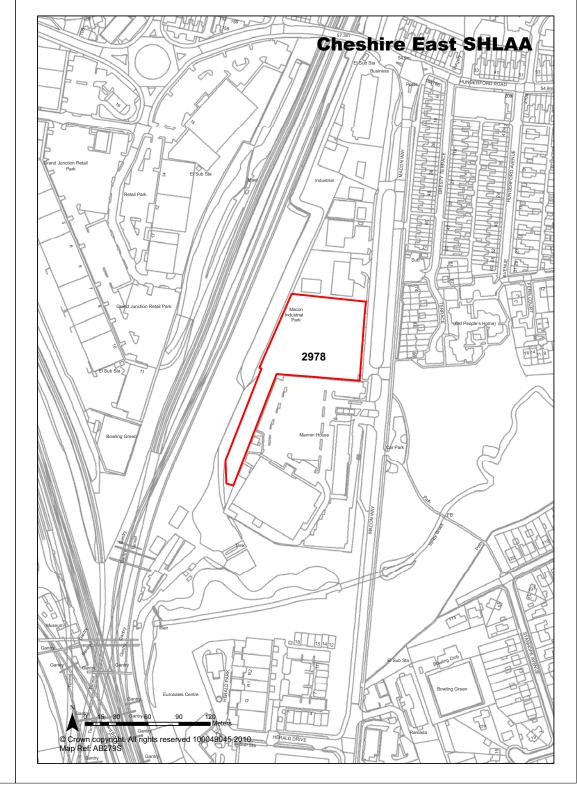

**Cheshire East SHLAA** 

| <b>Ref</b> 2978         | Site Address                                                                                                              | Former Ford Garage, Macon Way, Crewe |                           |                       |  |
|-------------------------|---------------------------------------------------------------------------------------------------------------------------|--------------------------------------|---------------------------|-----------------------|--|
| Town / Rural Crewe      |                                                                                                                           | Easting                              | 371190 <b>Nort</b>        | hing 355403           |  |
| Site Description        | Vacant site was formerly For Garage. Site has now been                                                                    |                                      | Site Size Net (Ha)        | 0.81                  |  |
| Character of Area       | Predominantly industrial are residential properties lie oppsite.                                                          |                                      | Potential Capacity        | 25                    |  |
| Surrounding Land Uses   | Gym on south side of site, i<br>unit on North. Railway lines<br>behind site. Grand Junction<br>also lies to rear of site. | directly                             | Potential Net<br>Capacity | 25                    |  |
| Physical Constraints    | Site has now been cleared. within 250m of landfill. Pote quality issues.                                                  |                                      |                           |                       |  |
| Policy Restrictions     | Within Crewe SZL.                                                                                                         |                                      | Potential Density         | 30.86                 |  |
| Managing Constraints    | Consultation with Contamin<br>Officer. Air quality assessm<br>be required (size of develop                                | nent may                             | Determination of Capacity | Density<br>multiplier |  |
| Sustainability          | Bus route on Macon Way                                                                                                    |                                      |                           |                       |  |
| Accessibility           | Access to be discussed with                                                                                               | h Highways.                          | Total Completions         | 0                     |  |
| Other Information       |                                                                                                                           |                                      | Losses Completed          | 0                     |  |
| Brownfield / Greenfield | Brownfield                                                                                                                |                                      | Remaining Losses          | 0                     |  |
| Suitability             | Not Suitable                                                                                                              |                                      |                           |                       |  |
| Availability            | Not Available                                                                                                             |                                      | Current Year              | 0                     |  |
| Achievability           | Not Achievable                                                                                                            |                                      | Years 1-5                 | 0                     |  |
| Deliverability          | Not currently developable                                                                                                 |                                      | Years 6-10                | 0                     |  |
| Development Progress    | SHLAA Site                                                                                                                |                                      | Years 11-15               | 0                     |  |