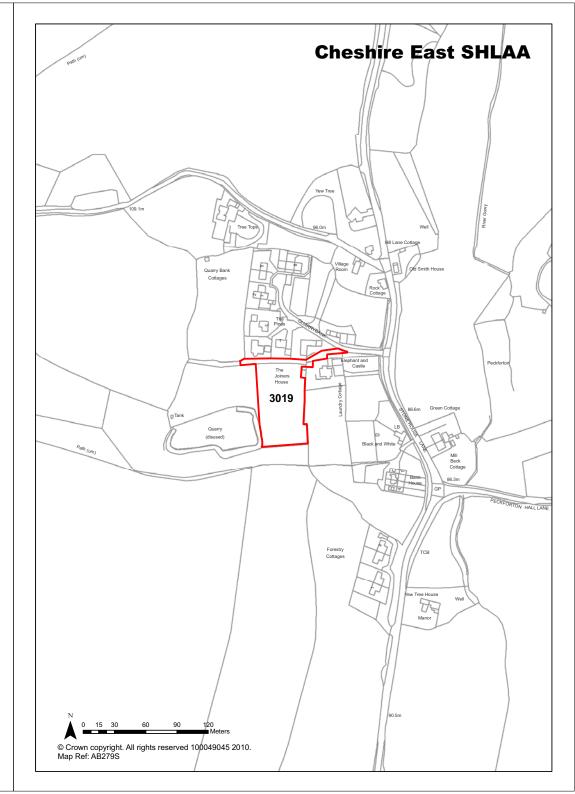

| Years 1-5                 | 0                     |
| Deliverability              | Not currently developable                                                                                                                                                                                                           | Years 6-10                | 0                     |
| <b>Development Progress</b> | SHLAA Site                                                                                                                                                                                                                          | Years 11-15               | 0                     |

Parcel 3 - Peckforton Village

Site Address





**Ref** 3019

|                         |                                                                           |           |                           | 3       |                       |
|-------------------------|---------------------------------------------------------------------------|-----------|---------------------------|---------|-----------------------|
| Town / Rural Rural      |                                                                           | Easting   | 353768                    | Northin | g 356571              |
| Site Description        | Open countryside and residenti properties                                 | al        | Site Size Net (F          | ·la)    | 7.15                  |
| Character of Area       | Open countryside