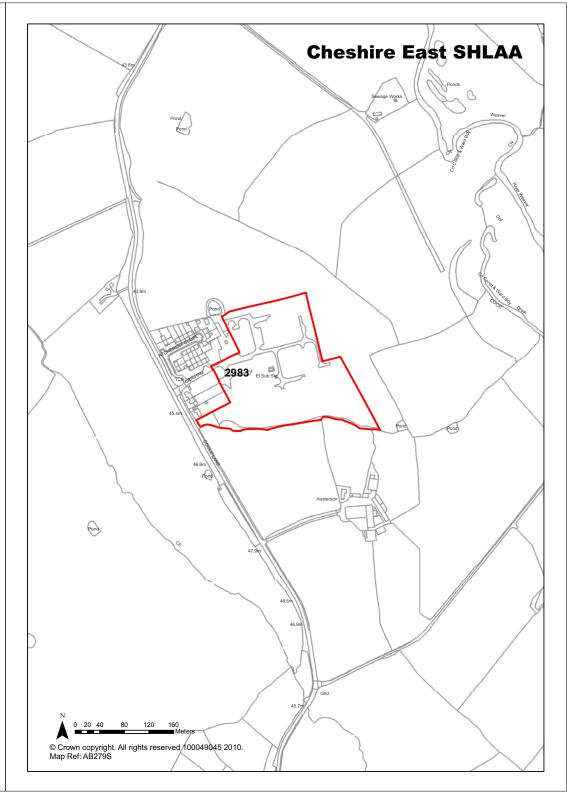

| <b>Ref</b> 2983             | Site Address                                                       | Hack Green, Coole Lane, Hack Green |                           |                       |  |
|-----------------------------|--------------------------------------------------------------------|------------------------------------|---------------------------|-----------------------|--|
| Town / Rural Rural          |                                                                    | Easting                            | 365459 <b>Nor</b>         | thing 349594          |  |
| Site Description            | Vacant former RAF camp.                                            |                                    | Site Size Net (Ha)        | 3.79                  |  |
| Character of Area           | Open countryside and farm                                          | land.                              | Potential Capacity        | 114                   |  |
| Surrounding Land Uses       | Small number of residential open countryside and farml             |                                    | Potential Net             | 114                   |  |
| Physical Constraints        | Location, no services close<br>Located on potential contar         | ,                                  |                           |                       |  |
| Policy Restrictions         | Open countryside                                                   |                                    | Potential Density         | 30.08                 |  |
| Managing Constraints        | Consultation with Contamin Officer. Transport Assessm be required. |                                    | Determination of Capacity | Density<br>multiplier |  |
| Sustainability              | Site is not considered susta                                       | inable.                            |                           |                       |  |
| Accessibility               | Access to be discussed with                                        | h Highways.                        | Total Completions         | 0                     |  |
| Other Information           |                                                                    |                                    | Losses Completed          | 0                     |  |
| Brownfield / Greenfield     | Brownfield                                                         |                                    | Remaining Losses          | 0                     |  |
| Suitability                 | Not Suitable                                                       |                                    |                           |                       |  |
| Availability                | Available                                                          |                                    | Current Year              | 0                     |  |
| Achievability               | Not Achievable                                                     |                                    | Years 1-5                 | 0                     |  |
| Deliverability              | Not currently developable                                          |                                    | Years 6-10                | 0                     |  |
| <b>Development Progress</b> | SHLAA Site                                                         |                                    | Years 11-15               | 0                     |  |