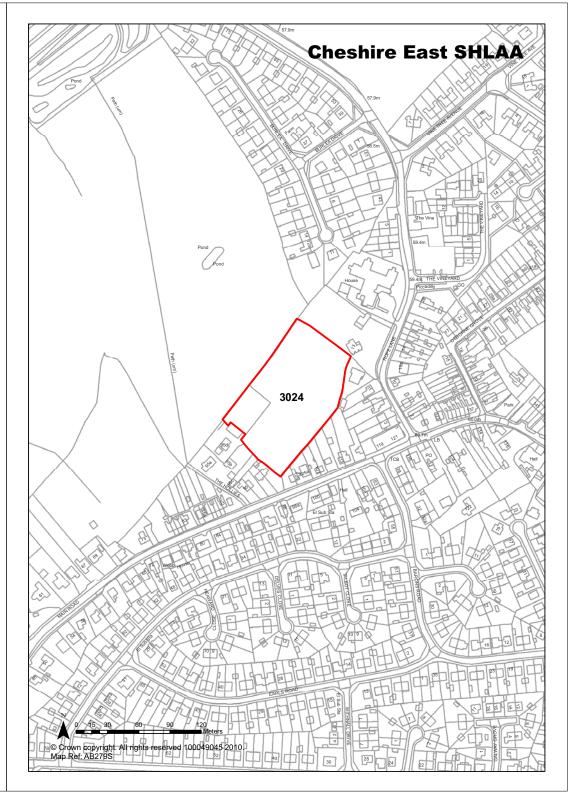

| <b>Ref</b> 3001             | Site Address                                                                                                                                                                                                                                                                                                          | Land at Fields Farm, Queens Drive, Edleston, Nantwich |                              |         |                     |
|-----------------------------|-----------------------------------------------------------------------------------------------------------------------------------------------------------------------------------------------------------------------------------------------------------------------------------------------------------------------|-------------------------------------------------------|------------------------------|---------|---------------------|
| Town / Rural Nantwich -     | Edge / Extension                                                                                                                                                                                                                                                                                                      | Easting                                               | 364307 No                    | orthing | 351138              |
| Site Description            | Agricultural land                                                                                                                                                                                                                                                                                                     |                                                       | Site Size Net (Ha            | ) 23    | 3.02                |
| Character of Area           | Rural open countryside                                                                                                                                                                                                                                                                                                |                                                       | Potential Capaci             | y 69    | 91                  |
| Surrounding Land Uses       | Queens Drive lies to the not<br>the southern edge of Nantw<br>Crewe-Cardiff Railway bised<br>larger site                                                                                                                                                                                                              | rich. The                                             | Potential Net<br>Capacity    | 69      | 91                  |
| Physical Constraints        | Access to the southern area is impossible. Access to the northern area off Queens Drive would be problematic. Located on potential contaminated site. Potential air quality and noise issues.                                                                                                                         |                                                       |                              |         |                     |
| Policy Restrictions         | Open countryside                                                                                                                                                                                                                                                                                                      |                                                       | Potential Density            | 30      | 0.02                |
| Managing Constraints        | Consultation with Contaminated Land Officer. Air quality assessment may be required (size of development). PPG24 noise assessment required (rail noise). Transport Assessment likely to be required. Surface water runoff should be calculated in accordance with Environment Agency guidelines for greenfield sites. |                                                       | Determination of<br>Capacity |         | ensity<br>ultiplier |
| Sustainability              | Bus route on Queens Drive                                                                                                                                                                                                                                                                                             |                                                       |                              |         |                     |
| Accessibility               | Access to be discussed with                                                                                                                                                                                                                                                                                           | n Highways.                                           | Total Completion             | s 0     |                     |
| Other Information           |                                                                                                                                                                                                                                                                                                                       |                                                       | Losses Complete              | ed 0    |                     |
| Brownfield / Greenfield     | Greenfield                                                                                                                                                                                                                                                                                                            |                                                       | Remaining Loss               | es 0    |                     |
| Suitability                 | Not Suitable                                                                                                                                                                                                                                                                                                          |                                                       |                              |         |                     |
| Availability                | Available                                                                                                                                                                                                                                                                                                             |                                                       | Current Year                 | 0       |                     |
| Achievability               | Not Achievable                                                                                                                                                                                                                                                                                                        |                                                       | Years 1-5                    | 0       |                     |
| Deliverability              | Not currently developable                                                                                                                                                                                                                                                                                             |                                                       | Years 6-10                   | 0       |                     |
| <b>Development Progress</b> | SHLAA Site                                                                                                                                                                                                                                                                                                            |                                                       | Years 11-15                  | 0       |                     |
| Application Number:         |                                                                                                                                                                                                                                                                                                                       |                                                       |                              |         |                     |