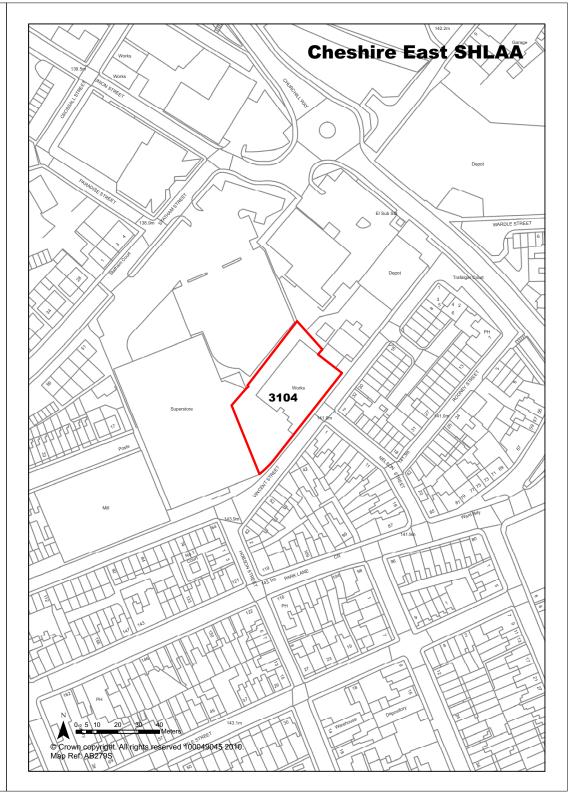

|                                       | Years 6-10                | 0                                 |  |
| <b>Development Progress</b> | Outline Permission                                                                                                                                                                  |                                       | Years 11-15               | 0                                 |  |
| Application Number:         | 12/0290M                                                                                                                                                                            |                                       |                           |                                   |  |



| <b>Ref</b> 3109                           | Site Address