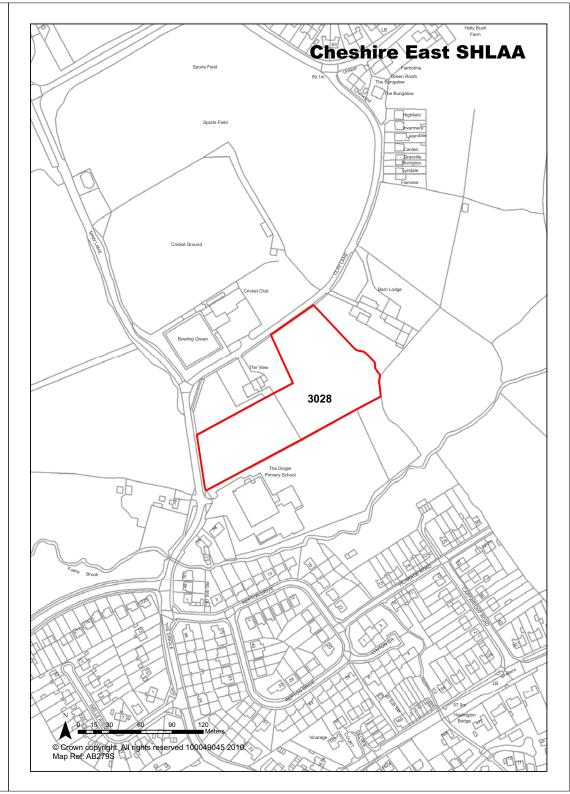

| <b>Ref</b> 3001             | Site Address                                                                                                                                                                                                                                                                                                          | Land at Fields Farm, Queens Drive, Edleston, Nantwich |                              |         |                     |
|-----------------------------|-----------------------------------------------------------------------------------------------------------------------------------------------------------------------------------------------------------------------------------------------------------------------------------------------------------------------|-------------------------------------------------------|------------------------------|---------|---------------------|
| Town / Rural Nantwich -     | Edge / Extension                                                                                                                                                                                                                                                                                                      | Easting                                               | 364307 No                    | orthing | 351138              |
| Site Description            | Agricultural land                                                                                                                                                                                                                                                                                                     |                                                       | Site Size Net (Ha            | ) 23    | 3.02                |
| Character of Area           | Rural open countryside                                                                                                                                                                                                                                                                                                |                                                       | Potential Capaci             | y 69    | 91                  |
| Surrounding Land Uses       | Queens Drive lies to the not<br>the southern edge of Nantw<br>Crewe-Cardiff Railway bised<br>larger site                                                                                                                                                                                                              | rich. The                                             | Potential Net<br>Capacity    | 69      | 91                  |
| Physical Constraints        | Access to the southern area is impossible. Access to the northern area off Queens Drive would be problematic. Located on potential contaminated site. Potential air quality and noise issues.                                                                                                                         |                                                       |                              |         |                     |
| Policy Restrictions         | Open countryside                                                                                                                                                                                                                                                                                                      |                                                       | Potential Density            | 30      | 0.02                |
| Managing Constraints        | Consultation with Contaminated Land Officer. Air quality assessment may be required (size of development). PPG24 noise assessment required (rail noise). Transport Assessment likely to be required. Surface water runoff should be calculated in accordance with Environment Agency guidelines for greenfield sites. |                                                       | Determination of<br>Capacity |         | ensity<br>ultiplier |
| Sustainability              | Bus route on Queens Drive                                                                                                                                                                                                                                                                                             |                                                       |                              |         |                     |
| Accessibility               | Access to be discussed with                                                                                                                                                                                                                                                                                           | n Highways.                                           | Total Completion             | s 0     |                     |
| Other Information           |                                                                                                                                                                                                                                                                                                                       |                                                       | Losses Complete              | ed 0    |                     |
| Brownfield / Greenfield     | Greenfield                                                                                                                                                                                                                                                                                                            |                                                       | Remaining Loss               | es 0    |                     |
| Suitability                 | Not Suitable                                                                                                                                                                                                                                                                                                          |                                                       |                              |         |                     |
| Availability                | Available                                                                                                                                                                                                                                                                                                             |                                                       | Current Year                 | 0       |                     |
| Achievability               | Not Achievable                                                                                                                                                                                                                                                                                                        |                                                       | Years 1-5                    | 0       |                     |
| Deliverability              | Not currently developable                                                                                                                                                                                                                                                                                             |                                                       | Years 6-10                   | 0       |                     |
| <b>Development Progress</b> | SHLAA Site                                                                                                                                                                                                                                                                                                            |                                                       | Years 11-15                  | 0       |                     |
| Application Number:         |                                                                                                                                                                                                                                                                                                                       |                                                       |                              |         |                     |