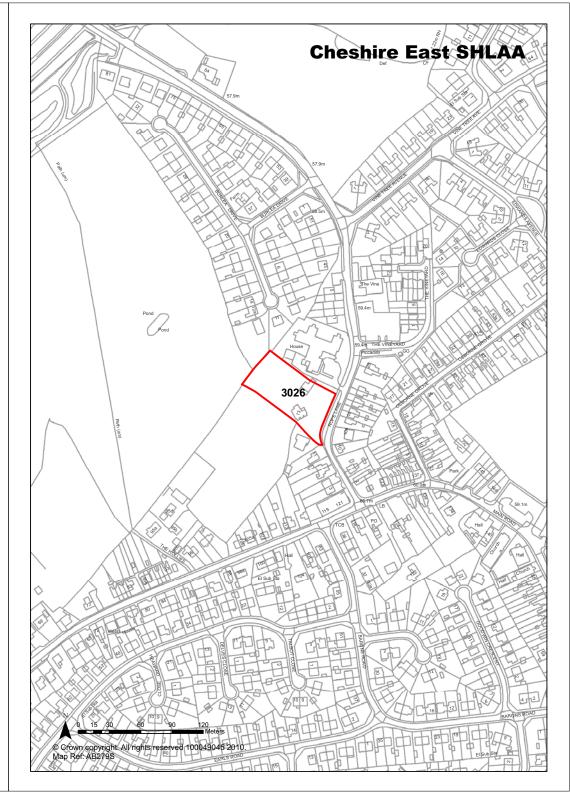

| <b>Ref</b> 3001             | Site Address                                                                                                                                                                                                                                                                                                          | Land at Fields Farm, Queens Drive, Edleston, Nantwich |                              |         |                     |
|-----------------------------|-----------------------------------------------------------------------------------------------------------------------------------------------------------------------------------------------------------------------------------------------------------------------------------------------------------------------|-------------------------------------------------------|------------------------------|---------|---------------------|
| Town / Rural Nantwich -     | Edge / Extension                                                                                                                                                                                                                                                                                                      | Easting                                               | 364307 No                    | orthing | 351138              |
| Site Description            | Agricultural land                                                                                                                                                                                                                                                                                                     |                                                       | Site Size Net (Ha            | ) 23    | 3.02                |
| Character of Area           | Rural open countryside                                                                                                                                                                                                                                                                                                |                                                       | Potential Capaci             | y 69    | 91                  |
| Surrounding Land Uses       | Queens Drive lies to the not<br>the southern edge of Nantw<br>Crewe-Cardiff Railway bised<br>larger site                                                                                                                                                                                                              | rich. The                                             | Potential Net<br>Capacity    | 69      | 91                  |
| Physical Constraints        | Access to the southern area is impossible. Access to the northern area off Queens Drive would be problematic. Located on potential contaminated site. Potential air quality and noise issues.                                                                                                                         |                                                       |                              |         |                     |
| Policy Restrictions         | Open countryside                                                                                                                                                                                                                                                                                                      |                                                       | Potential Density            | 30      | 0.02                |
| Managing Constraints        | Consultation with Contaminated Land Officer. Air quality assessment may be required (size of development). PPG24 noise assessment required (rail noise). Transport Assessment likely to be required. Surface water runoff should be calculated in accordance with Environment Agency guidelines for greenfield sites. |                                                       | Determination of<br>Capacity |         | ensity<br>ultiplier |
| Sustainability              | Bus route on Queens Drive                                                                                                                                                                                                                                                                                             |                                                       |                              |         |                     |
| Accessibility               | Access to be discussed with                                                                                                                                                                                                                                                                                           | n Highways.                                           | Total Completion             | s 0     |                     |
| Other Information           |                                                                                                                                                                                                                                                                                                                       |                                                       | Losses Complete              | ed 0    |                     |
| Brownfield / Greenfield     | Greenfield                                                                                                                                                                                                                                                                                                            |                                                       | Remaining Loss               | es 0    |                     |
| Suitability                 | Not Suitable                                                                                                                                                                                                                                                                                                          |                                                       |                              |         |                     |
| Availability                | Available                                                                                                                                                                                                                                                                                                             |                                                       | Current Year                 | 0       |                     |
| Achievability               | Not Achievable                                                                                                                                                                                                                                                                                                        |                                                       | Years 1-5                    | 0       |                     |
| Deliverability              | Not currently developable                                                                                                                                                                                                                                                                                             |                                                       | Years 6-10                   | 0       |                     |
| <b>Development Progress</b> | SHLAA Site                                                                                                                                                                                                                                                                                                            |                                                       | Years 11-15                  | 0       |                     |
| Application Number:         |                                                                                                                                                                                                                                                                                                                       |                                                       |                              |         |                     |