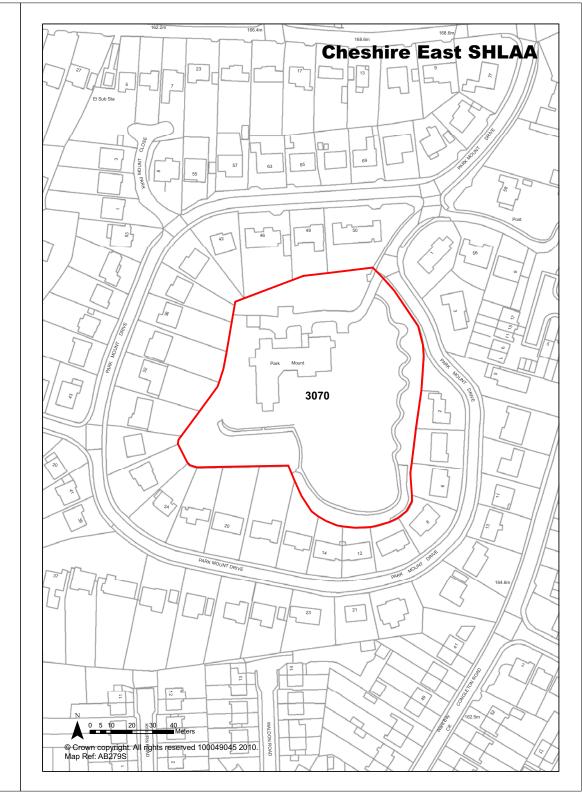

| <b>Ref</b> 2988         | Site Address                                                                                                                                                                  | Eastern Road, Willaston              |                           |          |                     |
|-------------------------|-------------------------------------------------------------------------------------------------------------------------------------------------------------------------------|--------------------------------------|---------------------------|----------|---------------------|
| Town / Rural Crewe - Ed | dge / Extension                                                                                                                                                               | Easting                              | 368237                    | Northing | 352289              |
| Site Description        | Farm land                                                                                                                                                                     |                                      | Site Size Net (           | Ha) 1.   | 86                  |
| Character of Area       | The site comprises an old faits curtilage and outbuildings number 57 Eastern Road, a three grassed fields to the reopen fields appear to be use for grazing.                  | s, at<br>long with<br>ear. The       | Potential Capa            | acity 50 | 3                   |
| Surrounding Land Uses   | Residential, open countrysic railway.                                                                                                                                         | le and                               | Potential Net<br>Capacity | 50       | 6                   |
| Physical Constraints    | Buildings on site. Located of contaminated site. Potential issues.                                                                                                            |                                      |                           |          |                     |
| Policy Restrictions     | Open countryside - Green G                                                                                                                                                    | Sap                                  | Potential Dens            | sity 3   | 0.11                |
| Managing Constraints    | Consultation with Contamina Officer. PPG24 noise assess required (rail noise). Surface runoff should be calculated accordance with Environmen guidelines for greenfield site. | esment<br>e water<br>in<br>nt Agency | Determination<br>Capacity |          | ensity<br>ultiplier |
| Sustainability          | Bus route on eastern road.                                                                                                                                                    |                                      |                           |          |                     |
| Accessibility           | Access to be discussed with                                                                                                                                                   | Highways.                            | Total Complet             | tions 0  |                     |
| Other Information       |                                                                                                                                                                               |                                      | Losses Comp               | leted 0  |                     |
| Brownfield / Greenfield | Greenfield                                                                                                                                                                    |                                      | Remaining Lo              | sses 0   |                     |
| Suitability             | Suitable - with policy change                                                                                                                                                 | е                                    |                           |          |                     |
| Availability            | Available - site owned by de                                                                                                                                                  | veloper                              | Current Year              | 0        |                     |
| Achievability           | Achievable                                                                                                                                                                    |                                      | Years 1-5                 | 0        |                     |
| Deliverability          | Developable                                                                                                                                                                   |                                      | Years 6-10                | 50       | 3                   |