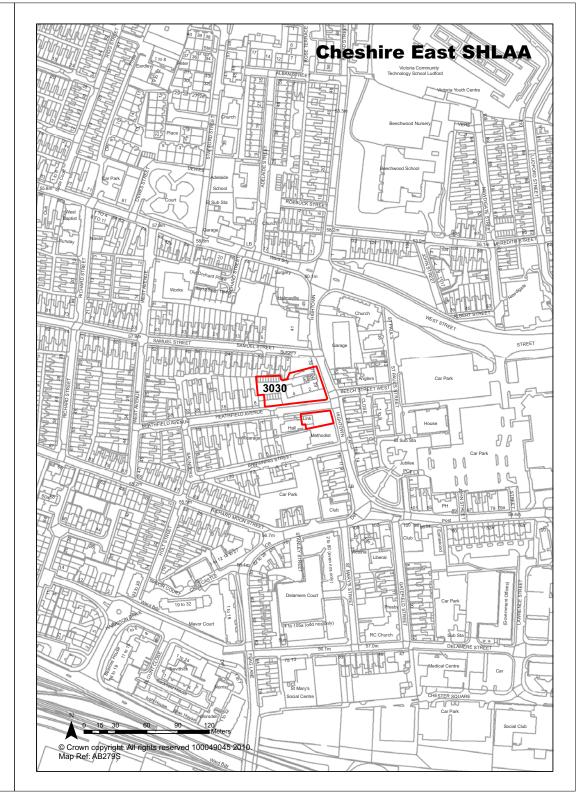

|                          | Years 1-5                 |         | 35                                             |  |
| Deliverability              | Deliverable                                               |                          | Years 6-10                |         | 0                                              |  |
| <b>Development Progress</b> | Awaiting S106                                             |                          | Years 11-15               |         | 0                                              |  |
|                             |                                                           |                          |                           |         |                                                |  |

Land at 2 & 4 Heathfield Avenue & 29,

Site Address



P09/0014

**Ref** 3030

| <b>Ref</b> 3062                                                                                | Site Address                                                                                                                                                                                                                                                                                   | Saville St<br>Macclesfie                  | Garage & Workshop,<br>ld                                                   |                                                    |  |  |  |
|------------------------------------------------------------------------------------------------|---------------------------------------------------------------------------------------------------------