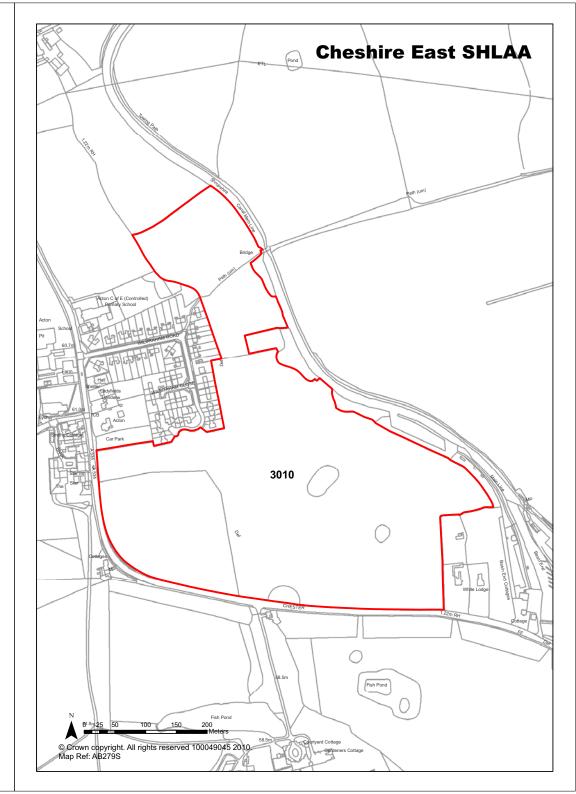

|                                                       | Years 1-5                 | 0                     |  |
| Deliverability          | Not currently developable                                                                                                                          |                                                       | Years 6-10                | 0                     |  |
| Development Progress    | SHLAA Site                                                                                                                                         |                                                       | Years 11-15               | 0                     |  |



| <b>Ref</b> 3012             | Site Address                                                                                                                                                                                | Parcel 4 -  | Land off Chester I        | Road, Acton           |
|-----------------------------|---------------------------------------------------------------------------------------------------------------------------------------------------------------------------------------------|-------------|---------------------------|-----------------------|
| Town / Rural Rural          |                                                                                                                                                                                             |