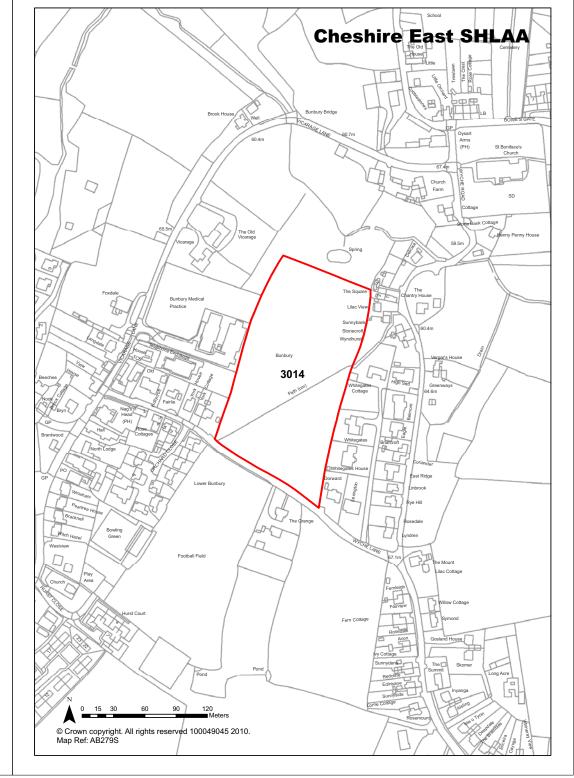

|                                               | Years 1-5                    | 0                     |  |
| Deliverability              | Not currently developable                                                                                                                                     |                                               | Years 6-10                   | 0                     |  |
| <b>Development Progress</b> | SHLAA Site                                                                                                                                                    |                                               | Years 11-15                  | 0                     |  |





| <b>Ref</b> 3015         | Site Address                                                                                       | Parcel 3 - Higher Bunbury. Vicarage Lane / College Lane. |                              |                       |  |
|-------------------------|----------------------------------------------------------------------------------------------------|----------------------------------------------------------|------------------------------|-----------------------|--|
| Town / Rural Bunbury -  | Edge / Extension                                                                                   | Easting                                                  | 356754 Nort                  | hing 358169           |  |
| Site Description        | Farm buildings fronting Coll<b