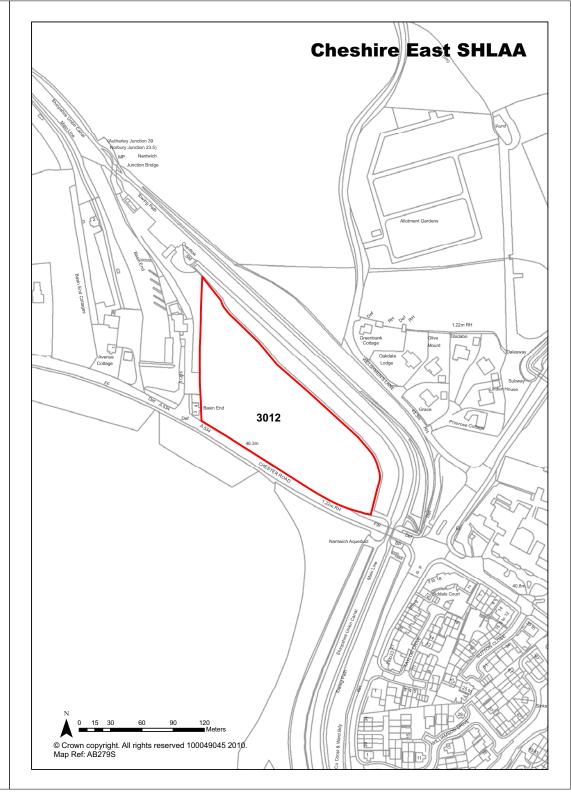

|             | Years 1-5                 | 0                     |
| Deliverability              | Not currently developable                                                                                                                                                                   |             | Years 6-10                | 0                     |
| <b>Development Progress</b> | SHLAA Site                                                                                                                                                                                  |             | Years 11-15               | 0                     |



| <b>Ref</b> 3013             | Site Address                                                                                                                                                  | Parcel 1 -<br>Lane, Bun | Higher Bunbu<br>bury      | ıry, Vi | carage                |
|-----------------------------|---------------------------------------------------------------------------------------------------------------------------------------------------------------|-------------------------|---------------------------|---------|-----------------------|
| Town / Rural Bunbury - I    | Edge / Extension                                                                                                                                              | Easting                 | 356619