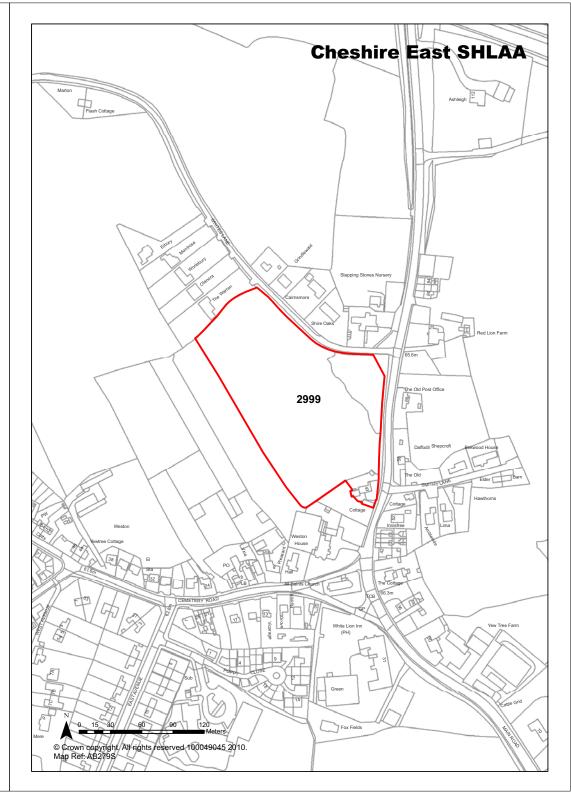

| <b>Ref</b> 2999         | Site Address                                                                                                     | Land at Main Road / Whites Lane,<br>Weston |                              |                       |
|-------------------------|------------------------------------------------------------------------------------------------------------------|--------------------------------------------|------------------------------|-----------------------|
| Town / Rural Rural      |                                                                                                                  | Easting                                    | 373234 No                    | orthing 352410        |
| Site Description        | Agricultural. Grassland                                                                                          |                                            | Site Size Net (Ha            | ) 2.21                |
| Character of Area       | Rural                                                                                                            |                                            | Potential Capaci             | ty 67                 |
| Surrounding Land Uses   | Weston village to the south                                                                                      |                                            | Potential Net                | 67                    |
| Physical Constraints    | Extensive woodland in the edge of the site. Likely to be Agricultural Land.                                      |                                            | Capacity                     |                       |
| Policy Restrictions     | Subject to Green Gap police                                                                                      | y.                                         | Potential Density            | 30.32                 |
| Managing Constraints    | Surface water runoff should be calculated in accordance with Environment Agency guidelines for greenfield sites. |                                            | Determination of<br>Capacity | Density<br>multiplier |
| Sustainability          | Bus route on Main Road                                                                                           |                                            |                              |                       |
| Accessibility           | Access to be discussed wit                                                                                       | h Highways.                                | Total Completion             | ns 0                  |
| Other Information       |                                                                                                                  |                                            | Losses Complete              | ed 0                  |
| Brownfield / Greenfield | Greenfield                                                                                                       |                                            | Remaining Loss               | es 0                  |
| Suitability             | Suitable - with policy chang                                                                                     | je                                         |                              |                       |
| Availability            | Available                                                                                                        |                                            | Current Year                 | 0                     |
| Achievability           | Achievable                                                                                                       |                                            | Years 1-5                    | 0                     |
| Deliverability          | Developable                                                                                                      |                                            | Years 6-10                   | 67                    |
| Development Progress    | SHLAA Site                                                                                                       |                                            | Years 11-15                  | 0                     |
| Application Number:     |                                                                                                                  |                                            |                              |                       |