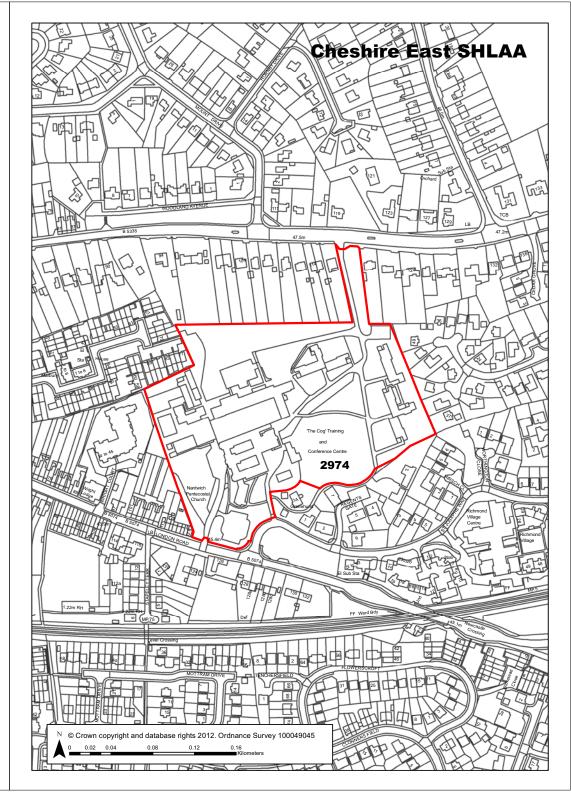

| Ref | 2974 | Site Address | Regents College, Nantwich |
|-----|------|--------------|---------------------------|
|     |      |              |                           |

| Town / Rural Nantwich       | Easting                                                                                                                                                                                                                                             | 366156 <b>North</b>          | ing 352138             |
|-----------------------------|-----------------------------------------------------------------------------------------------------------------------------------------------------------------------------------------------------------------------------------------------------|------------------------------|------------------------|
| Site Description            | College Site                                                                                                                                                                                                                                        | Site Size Net (Ha)           | 4.11                   |
| Character of Area           | Institution in landscaped grounds                                                                                                                                                                                                                   | Potential Capacity           | 126                    |
| Surrounding Land Uses       | Residential                                                                                                                                                                                                                                         | Potential Net                | 126                    |
| Physical Constraints        | School, Chapel and Grove House are now on the Local List. There are also several TPOs present on the site. Reaseheath currently using this land, only short term arrangement. Located on potential contaminated site. Potential air quality issues. | Capacity                     |                        |
| Policy Restrictions         | Within Nantwich SZL.                                                                                                                                                                                                                                | Potential Density            | 30.07                  |
| Managing Constraints        | Consultation with Contaminated Land<br>Officer. Air quality assessment may<br>be required (size of development and<br>proximity to AQMA). Transport<br>Assessment likely to be required.                                                            | Determination of<br>Capacity | Density<br>multiplier. |
| Sustainability              | Bus route on London Road.                                                                                                                                                                                                                           |                              |                        |
| Accessibility               | Access to be discussed with Highways.                                                                                                                                                                                                               | Total Completions            | 0                      |
| Other Information           |                                                                                                                                                                                                                                                     | Losses Completed             | 0                      |
| Brownfield / Greenfield     | Mixed                                                                                                                                                                                                                                               | Remaining Losses             | 0                      |
| Suitability                 | Suitable                                                                                                                                                                                                                                            |                              |                        |
| Availability                | Marginal / Uncertain                                                                                                                                                                                                                                | Current Year                 | 0                      |
| Achievability               | Achievable                                                                                                                                                                                                                                          | Years 1-5                    | 0                      |
| Deliverability              | Developable                                                                                                                                                                                                                                         | Years 6-10                   | 90                     |
| <b>Development Progress</b> | SHLAA Site                                                                                                                                                                                                                                          | Years 11-15                  | 36                     |
| Application Number:         |                                                                                                                                                                                                                                                     |                              |                        |