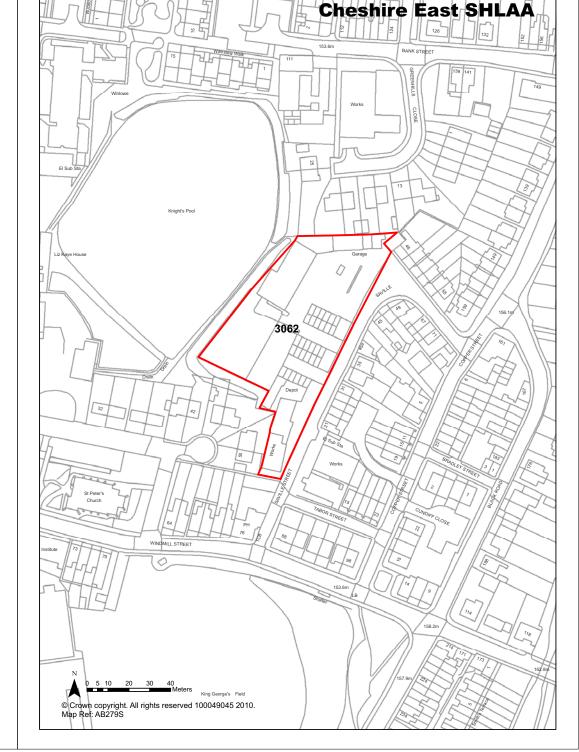

ble Available - Medium Term                | to identify sultation ficer. Air required | Total Completions Losses Completed Remaining Losses Current Year           | multiplier -<br>Sustainable<br>location  0 0 0     |  |  |  |
| Accessibility Other Information Brownfield / Greenfield Suitability Availability Achievability | Contamination Assessment extent of contamination and remediation required. Cons with Contaminated Land Of quality assessment may be (proximity to AQMA).  Site is considered sustainate Access is possible  Part of site available.  Brownfield  Suitable  Available - Medium Term  Achievable | to identify sultation ficer. Air required | Total Completions Losses Completed Remaining Losses Current Year Years 1-5 | multiplier -<br>Sustainable<br>location  0 0 0 0   |  |  |  |



|                             | Macclesfield                                                                                                                                                                                                                                             |                               |                       |                              |      |        |
|-----------------------------|----------------------------------------------------------------------------------------------------------------------------------------------------------------------------------------------------------------------------------------------------------|-------------------------------|-----------------------|------------------------------|------|--------|
| Town / Rural Macclesfie