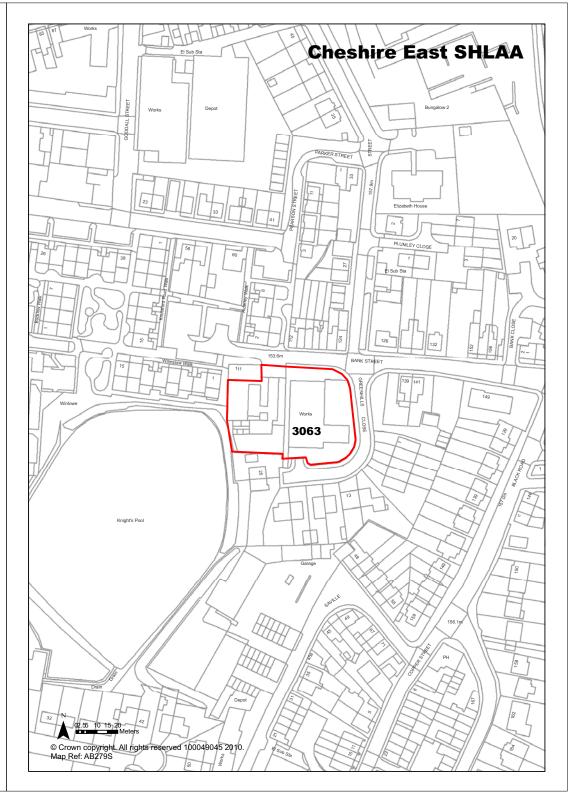

**Cheshire East SHLAA** 

| <b>Ref</b> 2978         | Site Address                                                                                                              | Former Ford Garage, Macon Way, Crewe |                           |                       |  |
|-------------------------|---------------------------------------------------------------------------------------------------------------------------|--------------------------------------|---------------------------|-----------------------|--|
| Town / Rural Crewe      |                                                                                                                           | Easting                              | 371190 <b>Nort</b>        | hing 355403           |  |
| Site Description        | Vacant site was formerly For Garage. Site has now been                                                                    |                                      | Site Size Net (Ha)        | 0.81                  |  |
| Character of Area       | Predominantly industrial are residential properties lie oppsite.                                                          |                                      | Potential Capacity        | 25                    |  |
| Surrounding Land Uses   | Gym on south side of site, i<br>unit on North. Railway lines<br>behind site. Grand Junction<br>also lies to rear of site. | directly                             | Potential Net<br>Capacity | 25                    |  |
| Physical Constraints    | Site has now been cleared. within 250m of landfill. Pote quality issues.                                                  |                                      |                           |                       |  |
| Policy Restrictions     | Within Crewe SZL.                                                                                                         |                                      | Potential Density         | 30.86                 |  |
| Managing Constraints    | Consultation with Contamin<br>Officer. Air quality assessm<br>be required (size of develop                                | nent may                             | Determination of Capacity | Density<br>multiplier |  |
| Sustainability          | Bus route on Macon Way                                                                                                    |                                      |                           |                       |  |
| Accessibility           | Access to be discussed with                                                                                               | h Highways.                          | Total Completions         | 0                     |  |
| Other Information       |                                                                                                                           |                                      | Losses Completed          | 0                     |  |
| Brownfield / Greenfield | Brownfield                                                                                                                |                                      | Remaining Losses          | 0                     |  |
| Suitability             | Not Suitable                                                                                                              |                                      |                           |                       |  |
| Availability            | Not Available                                                                                                             |                                      | Current Year              | 0                     |  |
| Achievability           | Not Achievable                                                                                                            |                                      | Years 1-5                 | 0                     |  |
| Deliverability          | Not currently developable                                                                                                 |                                      | Years 6-10                | 0                     |  |
| Development Progress    | SHLAA Site                                                                                                                |                                      | Years 11-15               | 0                     |  |