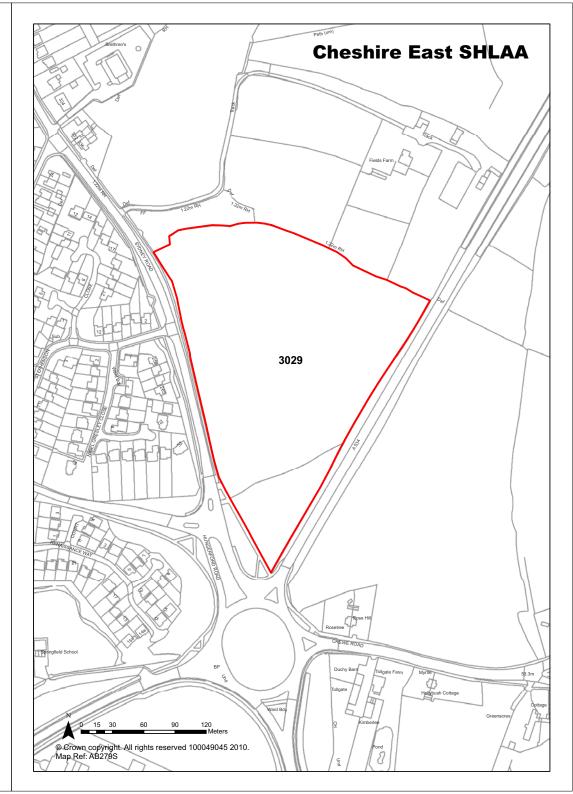

|           | Years 1-5                    | 0                     |  |  |
| Deliverability              | Developable                                                  |           | Years 6-10                   | 90                    |  |  |
| <b>Development Progress</b> | SHLAA Site                                                   |           | Years 11-15                  | 50                    |  |  |
| Application Number:         |                                                              |           |                              |                       |  |  |
|                             |                                                              |           |                              |                       |  |  |

Land off the A534, North of Crewe

Site Address





**Ref** 3029

|                             | 29                                                        | 29A & 31 Hightown, Crewe |                           |         | ,                                              |  |
|-----------------------------|-----------------------------------------------------------|--------------------------|---------------------------|---------|------------------------------------------------|--|
| Town / Rural Crewe          |                                                           | Easting                  | 370113                    | Northir | ng 355956                                      |  |
| Site Description            | Underused land                                            |                          | Site Size Net (           | (Ha)    |