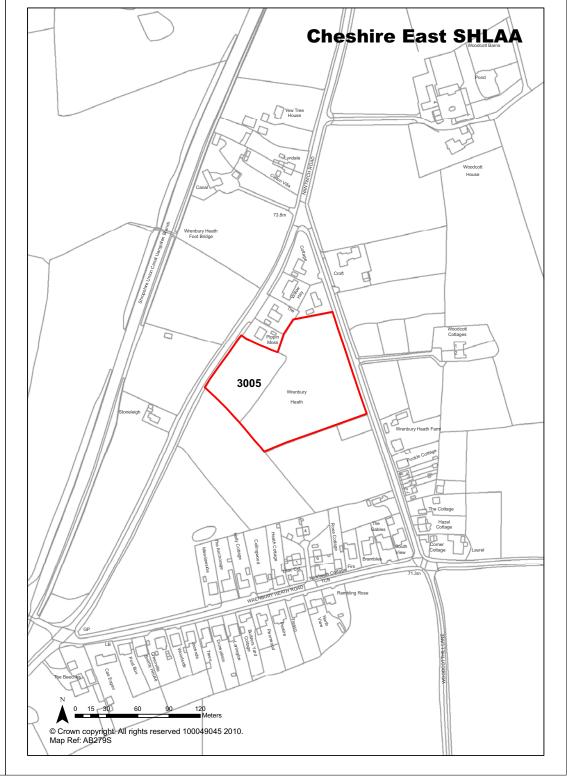

|
| Deliverability              | Not currently developable                                                                                                                             |      | Years 6-10                |         | 0                |      |
| <b>Development Progress</b> | SHLAA Site                                                                                                                                            |      | Years 11-15               |         | 0                |      |
|                             |                                                                                                                                                       |      |                           |         |                  |      |

Wrenbury Heath

Site Address





**Ref** 3005

| <b>Ref</b> 3006             | Site Address                                                                                                                                                                                                                                                                                                        | Goddard Street, Crewe |                           |                       |
|-----------------------------|---------------------------------------------------------------------------------------------------------------------------------------------------------------------------------------------------------------------------------------------------------------------------------------------------------------------|-----------------------