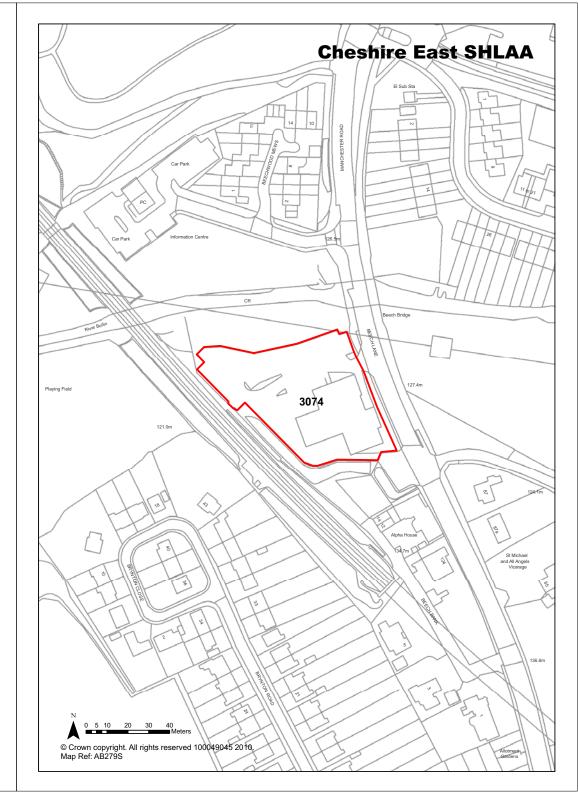

| Ref | 2974 | Site Address | Regents College, Nantwich |
|-----|------|--------------|---------------------------|
|     |      |              |                           |

| Town / Rural Nantwich       | Easting                                                                                                                                                                                                                                             | 366156 <b>North</b>          | ing 352138             |
|-----------------------------|-----------------------------------------------------------------------------------------------------------------------------------------------------------------------------------------------------------------------------------------------------|------------------------------|------------------------|
| Site Description            | College Site                                                                                                                                                                                                                                        | Site Size Net (Ha)           | 4.11                   |
| Character of Area           | Institution in landscaped grounds                                                                                                                                                                                                                   | Potential Capacity           | 126                    |
| Surrounding Land Uses       | Residential                                                                                                                                                                                                                                         | Potential Net                | 126                    |
| Physical Constraints        | School, Chapel and Grove House are now on the Local List. There are also several TPOs present on the site. Reaseheath currently using this land, only short term arrangement. Located on potential contaminated site. Potential air quality issues. | Capacity                     |                        |
| Policy Restrictions         | Within Nantwich SZL.                                                                                                                                                                                                                                | Potential Density            | 30.07                  |
| Managing Constraints        | Consultation with Contaminated Land<br>Officer. Air quality assessment may<br>be required (size of development and<br>proximity to AQMA). Transport<br>Assessment likely to be required.                                                            | Determination of<br>Capacity | Density<br>multiplier. |
| Sustainability              | Bus route on London Road.                                                                                                                                                                                                                           |                              |                        |
| Accessibility               | Access to be discussed with Highways.                                                                                                                                                                                                               | Total Completions            | 0                      |
| Other Information           |                                                                                                                                                                                                                                                     | Losses Completed             | 0                      |
| Brownfield / Greenfield     | Mixed                                                                                                                                                                                                                                               | Remaining Losses             | 0                      |
| Suitability                 | Suitable                                                                                                                                                                                                                                            |                              |                        |
| Availability                | Marginal / Uncertain                                                                                                                                                                                                                                | Current Year                 | 0                      |
| Achievability               | Achievable                                                                                                                                                                                                                                          | Years 1-5                    | 0                      |
| Deliverability              | Developable                                                                                                                                                                                                                                         | Years 6-10                   | 90                     |
| <b>Development Progress</b> | SHLAA Site                                                                                                                                                                                                                                          | Years 11-15                  | 36                     |
| Application Number:         |                                                                                                                                                                                                                                                     |                              |                        |