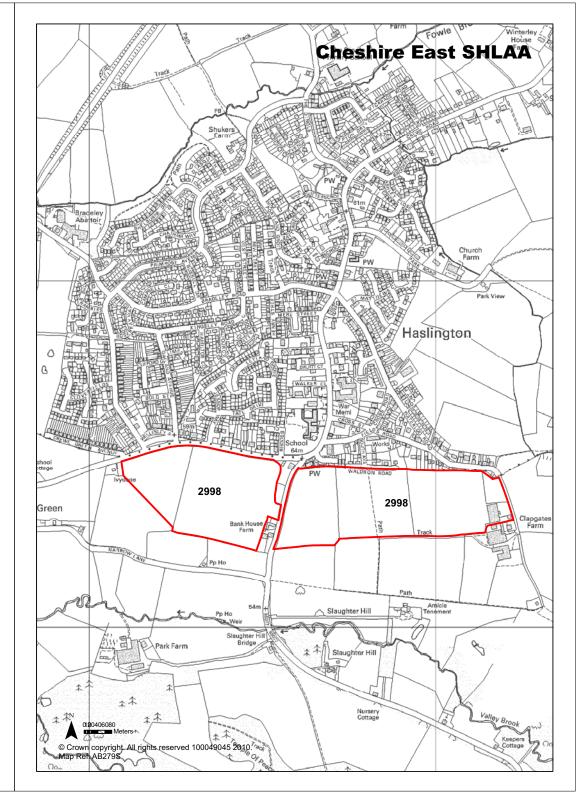

LAND ADJACENT TO 97,

Site Address

**Ref** 2991

**Application Number:** 

10/3262N

| <b>Ref</b> 2998             | Site Address                                                                                                                                                                                                                                                            | Haslington<br>Haslington | ı 'South', Cla <sub>l</sub> ı | pgates F | arm,                  |
|-----------------------------|-------------------------------------------------------------------------------------------------------------------------------------------------------------------------------------------------------------------------------------------------------------------------|--------------------------|-------------------------------|----------|-----------------------|
| Town / Rural Haslington     | - Edge / Extension                                                                                                                                                                                                                                                      | Easting                  | 373640                        | Northing | 355369                |
| Site Description            | Agricultural land                                                                                                                                                                                                                                                       |                          | Site Size Net (               | (Ha) 2   | 2.07                  |
| Character of Area           | Open countryside                                                                                                                                                                                                                                                        |                          | Potential Capa                | acity 6  | 62                    |
| Surrounding Land Uses       | The southern edge of Haslir the northen boundary of the is in open countryside.                                                                                                                                                                                         |                          | Potential Net<br>Capacity     | 6        | 62                    |
| Physical Constraints        | Highway access. Scale of development proposed. Infrastructure to accommodate up to 750 dwellings. Located within 250m of landfill. TPO 35 onedge of site. Western part of site is within Green Gap. Potential air quality issues.                                       |                          |                               |          |                       |
| Policy Restrictions         | Open Countryside                                                                                                                                                                                                                                                        |                          | Potential Dens                | sity 3   | 0                     |
| Managing Constraints        | Consultation with Contaminated Land Officer. Air quality assessment may be required (size of development). Transport Assessment likely to be required. Surface water runoff should be calculated in accordance with Environment Agency guidelines for greenfield sites. |                          | Determination<br>Capacity     |          | Pensity<br>nultiplier |
| Sustainability              | Bus route on Slaughter Hill a<br>Road. Haslington Primary S<br>nearby.                                                                                                                                                                                                  |                          |                               |          |                       |
| Accessibility               | Access to be discussed with                                                                                                                                                                                                                                             | n Highways.              | Total Complet                 | tions 0  |                       |
| Other Information           |                                                                                                                                                                                                                                                                         |                          | Losses Comp                   | leted 0  |                       |
| Brownfield / Greenfield     | Greenfield                                                                                                                                                                                                                                                              |                          | Remaining Lo                  | sses 0   |                       |
| Suitability                 | Not Suitable                                                                                                                                                                                                                                                            |                          |                               |          |                       |
| Availability                | Available                                                                                                                                                                                                                                                               |                          | <b>Current Year</b>           | 0        |                       |
| Achievability               | Not Achievable                                                                                                                                                                                                                                                          |                          | Years 1-5                     | 0        |                       |
| Deliverability              | Not currently developable                                                                                                                                                                                                                                               |                          | Years 6-10                    | 0        |                       |
| <b>Development Progress</b> | SHLAA Site                                                                                                                                                                                                                                                              |                          | Years 11-15                   | 0        |                       |