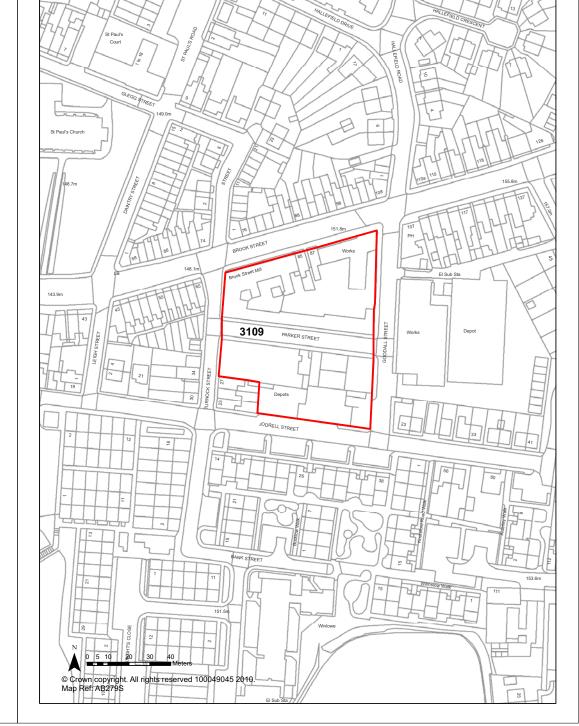

|                                                                                                | Years 11-15               | 0                     |  |



Cheshire East SHLAA

| Rei 3110 Site Address Land at Goodan Street, Macciesin | Ref | 3110 | Site Address | Land at Goodall Street, Macclesfie |
|--------------------------------------------------------|-----|------|--------------|------------------------------------|
|--------------------------------------------------------|-----|------|--------------|------------------------------------|

| Town / Rural Macclesfie     | eld                                                                                                                                                                                                                                                   | Easting                                  | 392301                    | Northing | 373273                |
|-----------------