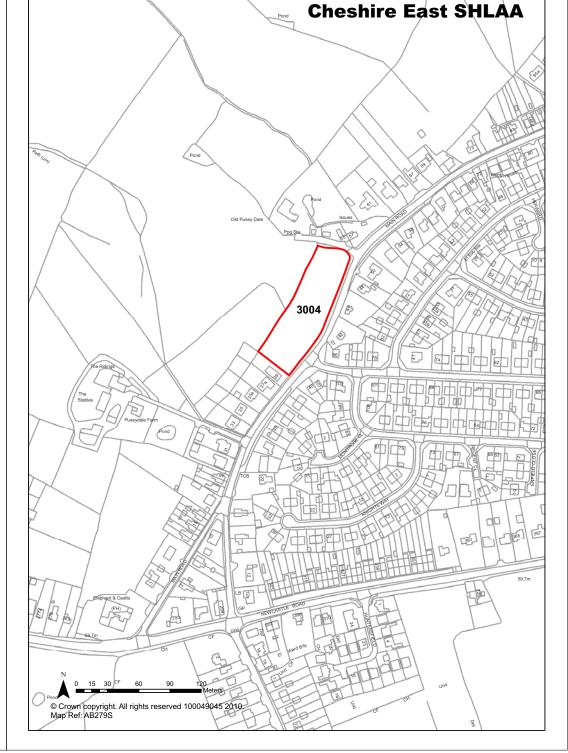

Cheshire East SHLAA

Windmill Farm Hous

| <b>Ref</b> 3004         | Site Address S                                                                          | Site at Main Road, Shavington                                                                                                                                                     |                     |                       |  |
|-------------------------|-----------------------------------------------------------------------------------------|-----------------------------------------------------------------------------------------------------------------------------------------------------------------------------------|---------------------|-----------------------|--|
| Town / Rural Shavington | n - Edge / Extension                                                                    | Easting                                                                                                                                                                           | 369499 <b>North</b> | ing 351581            |  |
| Site Description        | Undeveloped land                                                                        |                                                                                                                                                                                   | Site Size Net (Ha)  | 0.46                  |  |
| Character of Area       | Grassed area, with some shrumature tree.                                                | bs and                                                                                                                                                                            | Potential Capacity  | 14                    |  |
| Surrounding Land Uses   | Residential and open countrys                                                           | side                                                                                                                                                                              | Potential Net       | 14                    |  |
| Physical Constraints    | TPO 101 on the site. Located potential contaminated site.                               | on                                                                                                                                                                                | Capacity            |                       |  |
| Policy Restrictions     | Outside Settlement Boundary<br>Green Gap (NE.4)                                         | within                                                                                                                                                                            | Potential Density   | 30.43                 |  |
| Managing Constraints    | Contaminated Land Officer. S water runoff should be calcula accordance with Environment | Retention of trees. Consultation with Contaminated Land Officer. Surface water runoff should be calculated in accordance with Environment Agency guidelines for greenfield sites. |                     | Density<br>multiplier |  |
| Sustainability          | Site is considered sustainable                                                          |                                                                                                                                                                                   |                     |                       |  |
| Accessibility           | Access to be discussed with F                                                           | lighways.                                                                                                                                                                         | Total Completions   | 0                     |  |
| Other Information       |                                                                                         |                                                                                                                                                                                   | Losses Completed    | 0                     |  |
| Brownfield / Greenfield | Greenfield                                                                              |                                                                                                                                                                                   | Remaining Losses    | 0                     |  |
| Suitability             | Suitable - with policy change                                                           |                                                                                                                                                                                   |                     |                       |  |
| Availability            | Available                                                                               |                                                                                                                                                                                   | Current Year        | 0                     |  |

Years 1-5

Years 6-10

Years 11-15

Achievable

Developable

SHLAA Site

Achievability

Deliverability