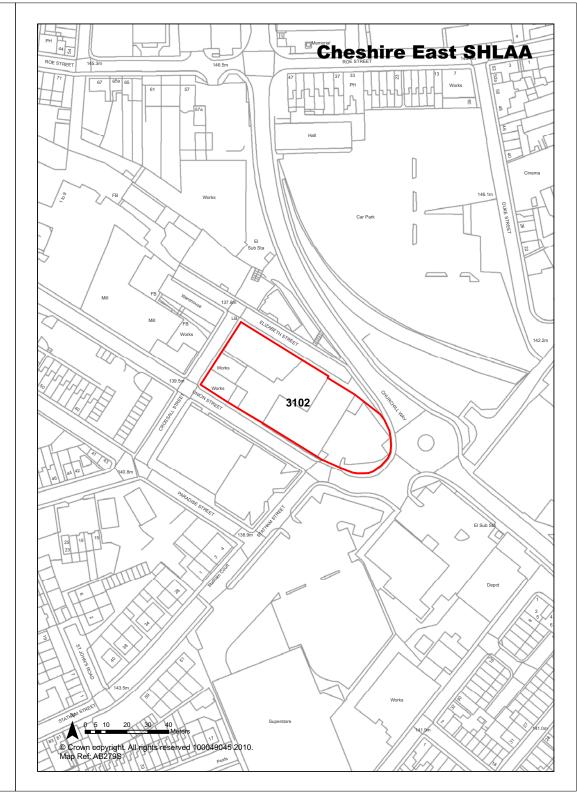

|        | Years 1-5                 |        | 0   |                   |
| Deliverability              | Not currently developable                                                                                                                                                                      |        | Years 6-10                |        | 0   |                   |
| <b>Development Progress</b> | SHLAA Site                                                                                                                                                                                     |        | Years 11-15               |        | 0   |                   |

Land at Union Street / Elizabeth Street,

Site Address





**Application Number:** 

| <b>Ref</b> 3103 Site Address B&Q, Statham Street, Macclesfie |
|--------------------------------------------------------------|
|--------------------------------------------------------------|

| Town / Rural Macclesfie     | ld Easti                                                                                                                                                                                                                                                                | ng 391568               | Northing   | 373107               |
|-----------------------------|---------------------------------------------------------------------------------------------------------------------------------------------------------------------------------------