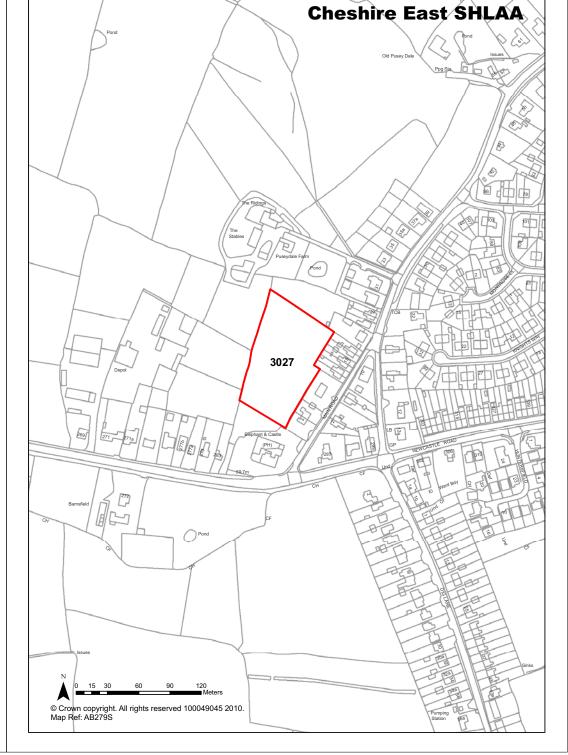

|           | <b>Current Year</b>       |        | 0                     |
| Achievability               | Achievable                                                                                                       |           | Years 1-5                 |        | 0                     |
| Deliverability              | Developable                                                                                                      |           | Years 6-10                |        | 20                    |
| <b>Development Progress</b> | SHLAA Site                                                                                                       |           | Years 11-15               |        | 0                     |

Land at The Elephant & Castle Public

Site Address





**Ref** 3027

| <b>Ref</b> 3028         | Site Address                                                                                                                                                  | Land adjoi                                                                           | ining The View, I         | Haslington            |
|-------------------------|---------------------------------------------------------------------------------------------------------------------------------------------------------------|--------------------------------------------------------------------------------------|---------------------------|-----------------------|
| Town / Rural Haslington | - Edge / Extension