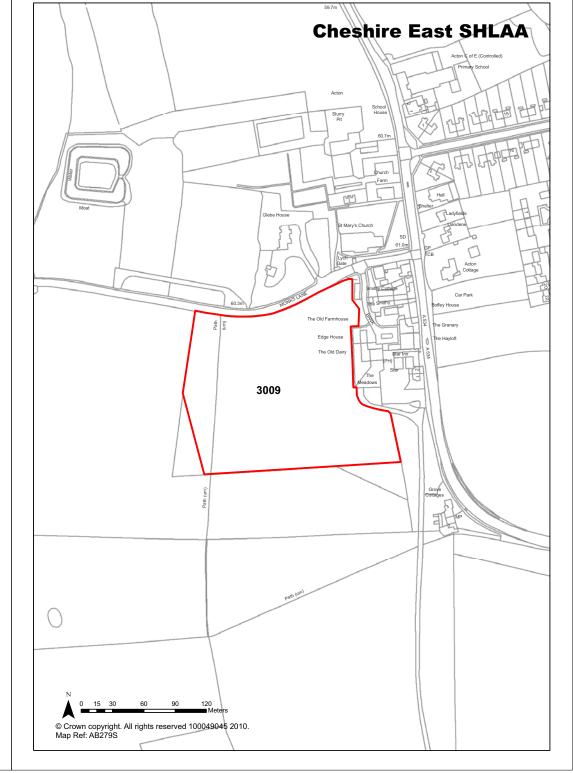

| <b>Ref</b> 3001             | Site Address                                                                                                                                                                                                                                                                                                          | Land at Fields Farm, Queens Drive, Edleston, Nantwich |                              |         |                     |
|-----------------------------|-----------------------------------------------------------------------------------------------------------------------------------------------------------------------------------------------------------------------------------------------------------------------------------------------------------------------|-------------------------------------------------------|------------------------------|---------|---------------------|
| Town / Rural Nantwich -     | Edge / Extension                                                                                                                                                                                                                                                                                                      | Easting                                               | 364307 No                    | orthing | 351138              |
| Site Description            | Agricultural land                                                                                                                                                                                                                                                                                                     |                                                       | Site Size Net (Ha            | ) 23    | 3.02                |
| Character of Area           | Rural open countryside                                                                                                                                                                                                                                                                                                |                                                       | Potential Capaci             | y 69    | 91                  |
| Surrounding Land Uses       | Queens Drive lies to the not<br>the southern edge of Nantw<br>Crewe-Cardiff Railway bised<br>larger site                                                                                                                                                                                                              | rich. The                                             | Potential Net<br>Capacity    | 69      | 91                  |
| Physical Constraints        | Access to the southern area is impossible. Access to the northern area off Queens Drive would be problematic. Located on potential contaminated site. Potential air quality and noise issues.                                                                                                                         |                                                       |                              |         |                     |
| Policy Restrictions         | Open countryside                                                                                                                                                                                                                                                                                                      |                                                       | Potential Density            | 30      | 0.02                |
| Managing Constraints        | Consultation with Contaminated Land Officer. Air quality assessment may be required (size of development). PPG24 noise assessment required (rail noise). Transport Assessment likely to be required. Surface water runoff should be calculated in accordance with Environment Agency guidelines for greenfield sites. |                                                       | Determination of<br>Capacity |         | ensity<br>ultiplier |
| Sustainability              | Bus route on Queens Drive                                                                                                                                                                                                                                                                                             |                                                       |                              |         |                     |
| Accessibility               | Access to be discussed with                                                                                                                                                                                                                                                                                           | n Highways.                                           | Total Completion             | s 0     |                     |
| Other Information           |                                                                                                                                                                                                                                                                                                                       |                                                       | Losses Complete              | ed 0    |                     |
| Brownfield / Greenfield     | Greenfield                                                                                                                                                                                                                                                                                                            |                                                       | Remaining Loss               | es 0    |                     |
| Suitability                 | Not Suitable                                                                                                                                                                                                                                                                                                          |                                                       |                              |         |                     |
| Availability                | Available                                                                                                                                                                                                                                                                                                             |                                                       | Current Year                 | 0       |                     |
| Achievability               | Not Achievable                                                                                                                                                                                                                                                                                                        |                                                       | Years 1-5                    | 0       |                     |
| Deliverability              | Not currently developable                                                                                                                                                                                                                                                                                             |                                                       | Years 6-10                   | 0       |                     |
| <b>Development Progress</b> | SHLAA Site                                                                                                                                                                                                                                                                                                            |                                                       | Years 11-15                  | 0       |                     |
| Application Number:         |                                                                                                                                                                                                                                                                                                                       |                                                       |                              |         |                     |