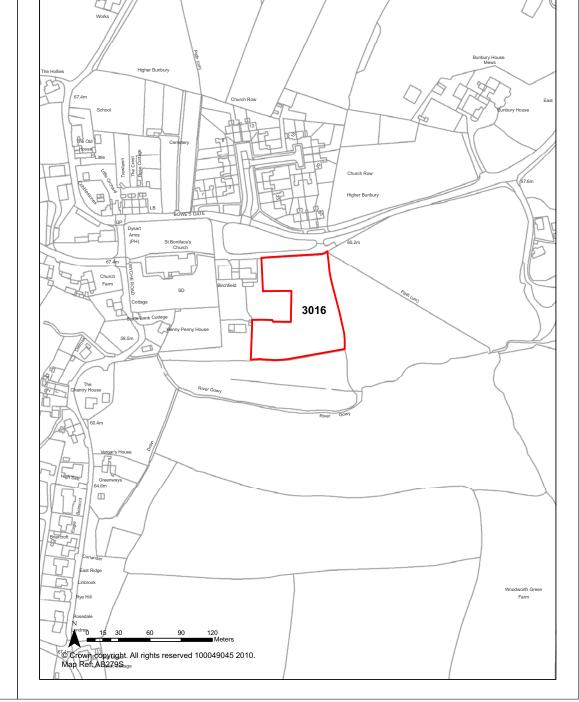

| Current Year                 | 0                     |  |
| Achievability               | Not Achievable                                                                                     |                                            | Years 1-5                    | 0                     |  |
| Deliverability              | Not currently developable                                                                          |                                            | Years 6-10                   | 0                     |  |
| <b>Development Progress</b> | SHLAA Site                                                                                         |                                            | Years 11-15                  | 0                     |  |



Cheshire East SHLAA



| Town / Rural Rural          | Easting                                                                                                                                                                                                                             | 353723 North              | ing 356556            |
|-----------------------------|-------------------------------------------------------------------------------------------------------------------------------------------------------------------------------------------------------------------------------------|---------------------------|-----------------------|
| Site Description            | Agriculture