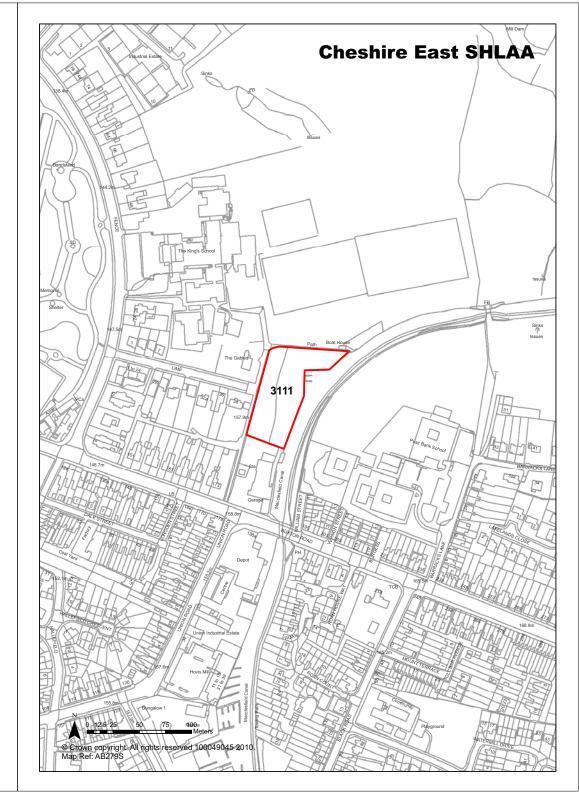

|                                                                                   | Years 11-15               | 0                                                     |  |
| Application Number:<br>Cheshire East SHLAA - U | Jpdate January 2013                                                                                                                                                                                                                                                              |                                                                                   |                           | Cheshire East Council                                 |  |



| Rei 3113                 | Site Address                                                                                                                                                                                                                                                                                                                                      | Land at Di                                                                         | ack Larie, ivia           | CCICSII | ciu                   |
|--------------------------|--------------------------------------------------------------------------------------------------------------------------------------------------------------------------------------------------------------------------------------------------------------