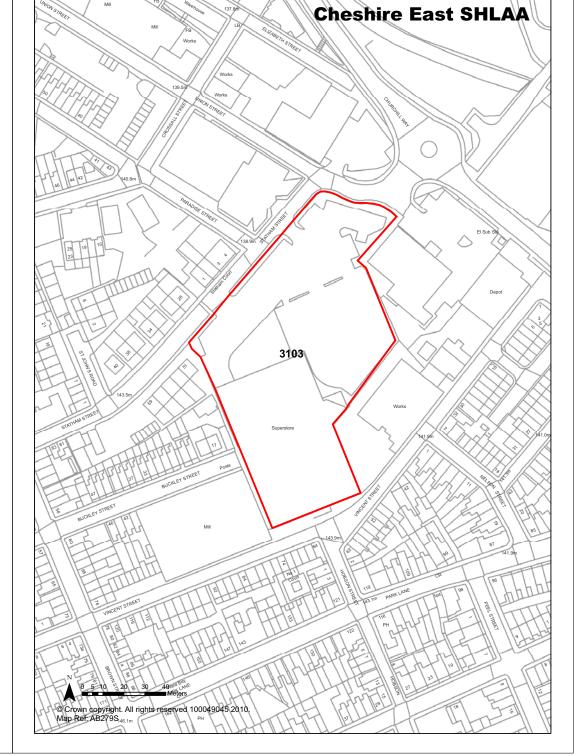

| Years 6-10              | 0          |                      |
| <b>Development Progress</b> | SHLAA Site                                                                                                                                                                                                                                                              | Years 11-1              | 5 0        |                      |
| Application Number:         |                                                                                                                                                                                                                                                                         |                         |            |                      |





| <b>Ref</b> 3104             | Site Address VINCENT MILL, VINCENT STREET, MACCLESFIELD                                                                                                                             |                                       |                           |                                   |  |
|-----------------------------|-------------------------------------------------------------------------------------------------------------------------------------------------------------------------------------|---------------------------------------|---------------------------|-----------------------------------|--|
| Town / Rural Macclesfie     | eld