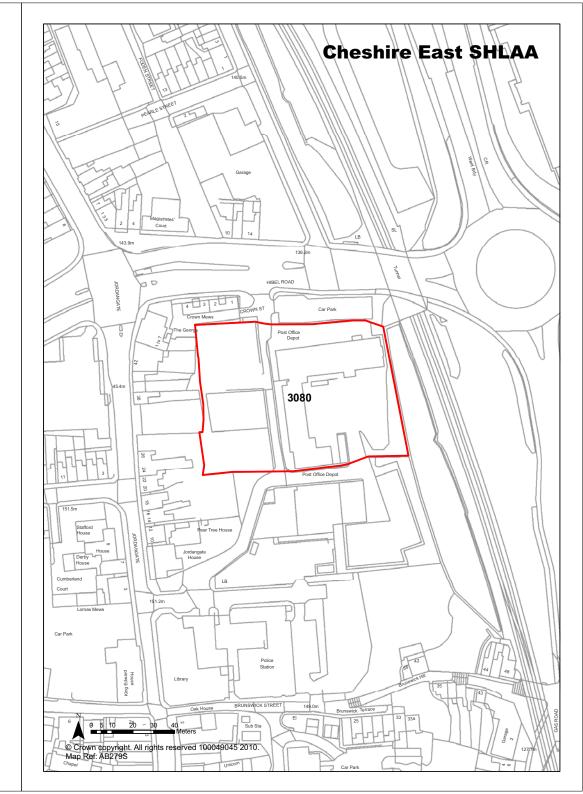

|                                                                                                                                    | Years 11-15               |          | 0                     |
| Application Number:         |                                                                                                                                                                                                                                                                                                                            |                                                                                                                                    |                           |          |                       |



| Site Description In use as offices.  Character of Area Commercial                                                                                                                                                                                                                                                     | 391799<br>Site Size Net ( | Northing | 373926                |
|-----------------------------------------------------------------------------------------------------------------------------------------------------------------------------------------------------------------------------------------------------------------------------------------------------------------------|---------------------------|----------|-----------------------|
| Character of Area Commercial.