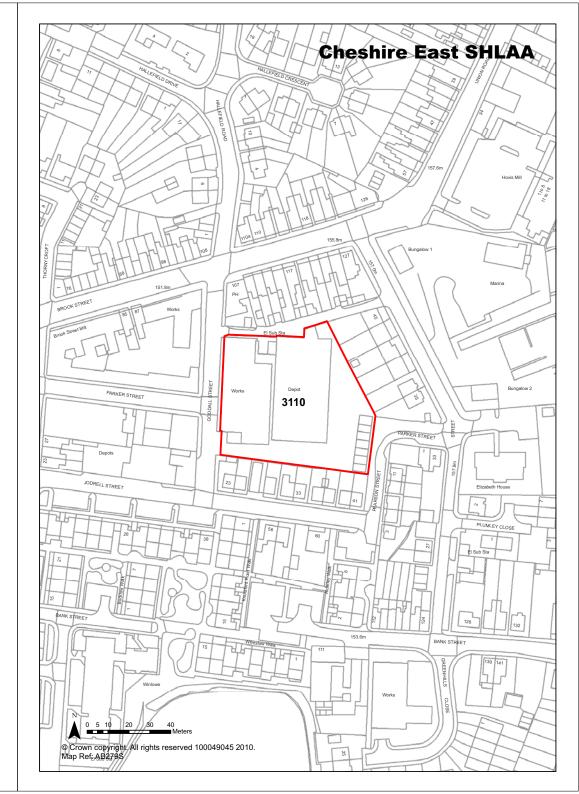

1                     |
| <b>Development Progress</b> | SHLAA Site                                                                                                                                                                                                                                            |                                          | Years 11-15               | 0        | 1                     |
| Application Number:         |                                                                                                                                                                                                                                                       |                                          |                           |          |                       |





| <b>Ref</b> 3111                                | Site Address                                                                                                                                                                                                                                                                     | Land to rear of EARS Garage, Buxton Road, Macclesfield                            |                           |                                                       |  |
|------------------------------------------------|-----------------------------------------------------------------------------------------------------------------------------------------------------------------------------------------------------------------------------------------------------------