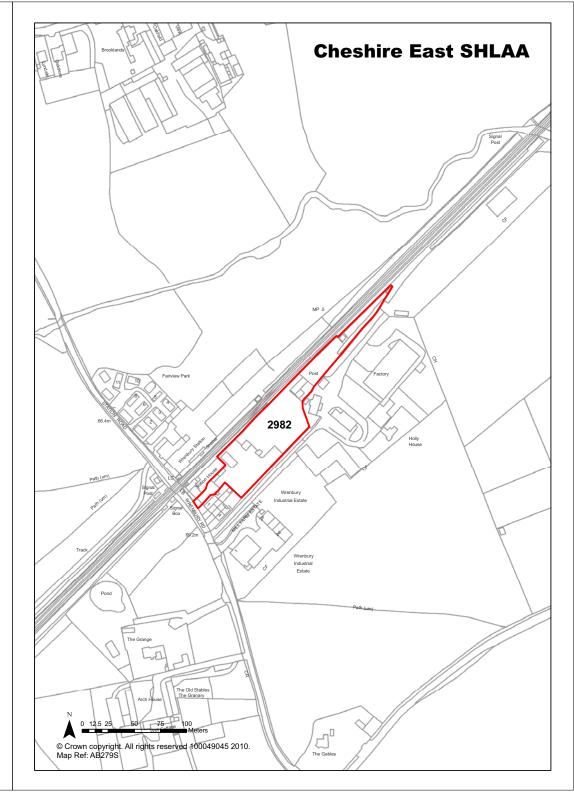

| <b>Ref</b> 2982         | Site Address                                                                                                                | Wrenbury<br>Wrenbury    | Creamery, Stat               | ion Road,             |
|-------------------------|-----------------------------------------------------------------------------------------------------------------------------|-------------------------|------------------------------|-----------------------|
| Town / Rural Wrenbury   | - Edge / Extension                                                                                                          | Easting                 | 360203 No                    | orthing 347114        |
| Site Description        | Employment                                                                                                                  |                         | Site Size Net (Ha            | ) 0.65                |
| Character of Area       | Rural employment area adj<br>Wrenbury station                                                                               | acent to                | Potential Capaci             | ty 20                 |
| Surrounding Land Uses   | Railway, commerical buildir residential and open countr                                                                     |                         | Potential Net<br>Capacity    | 20                    |
| Physical Constraints    | Residential development re<br>the last local plan public loc<br>Located on potential contar<br>site. Potential noise issues | cal inquiry.<br>minated | Supulity                     |                       |
| Policy Restrictions     | Open countryside.                                                                                                           |                         | Potential Density            | 30.77                 |
| Managing Constraints    | Consultation with Contamir<br>Officer. PPG24 noise asse<br>required (rail noise)                                            |                         | Determination of<br>Capacity | Density<br>multiplier |
| Sustainability          | Close proximity to Wrenbur Station, bus route on Wrenbur Station Road.                                                      |                         |                              |                       |
| Accessibility           | Access to be discussed wit                                                                                                  | h Highways.             | Total Completion             | ns 0                  |
| Other Information       |                                                                                                                             |                         | Losses Complete              | ed 0                  |
| Brownfield / Greenfield | Brownfield                                                                                                                  |                         | Remaining Loss               | es 0                  |
| Suitability             | Not Suitable                                                                                                                |                         |                              |                       |
| Availability            | Not Available                                                                                                               |                         | <b>Current Year</b>          | 0                     |
| Achievability           | Not Achievable                                                                                                              |                         | Years 1-5                    | 0                     |
| Deliverability          | Not currently developable                                                                                                   |                         | Years 6-10                   | 0                     |
| Development Progress    | SHLAA Site                                                                                                                  |                         | Years 11-15                  | 0                     |