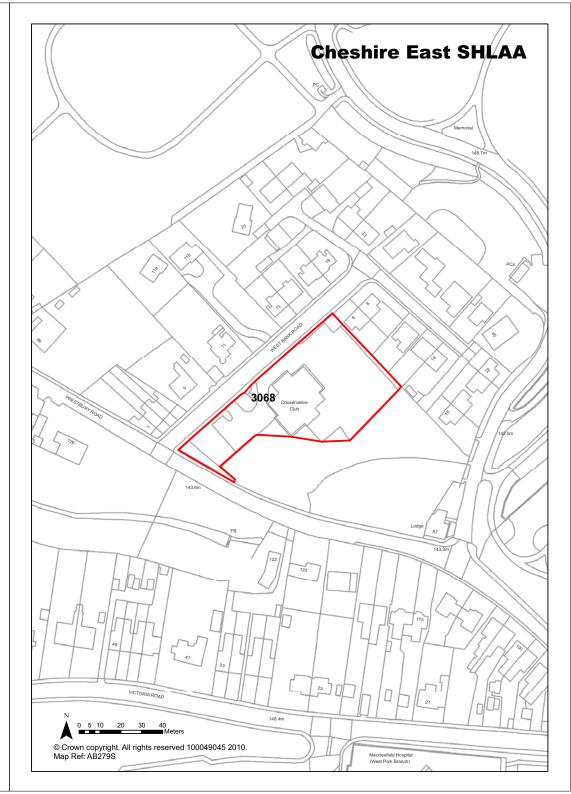

| <b>Ref</b> 2982         | Site Address                                                                                                                | Wrenbury<br>Wrenbury    | Creamery, Stat               | ion Road,             |
|-------------------------|-----------------------------------------------------------------------------------------------------------------------------|-------------------------|------------------------------|-----------------------|
| Town / Rural Wrenbury   | - Edge / Extension                                                                                                          | Easting                 | 360203 No                    | orthing 347114        |
| Site Description        | Employment                                                                                                                  |                         | Site Size Net (Ha            | ) 0.65                |
| Character of Area       | Rural employment area adj<br>Wrenbury station                                                                               | acent to                | Potential Capaci             | ty 20                 |
| Surrounding Land Uses   | Railway, commerical buildir residential and open countr                                                                     |                         | Potential Net<br>Capacity    | 20                    |
| Physical Constraints    | Residential development re<br>the last local plan public loc<br>Located on potential contar<br>site. Potential noise issues | cal inquiry.<br>minated | Supulity                     |                       |
| Policy Restrictions     | Open countryside.                                                                                                           |                         | Potential Density            | 30.77                 |
| Managing Constraints    | Consultation with Contamir<br>Officer. PPG24 noise asse<br>required (rail noise)                                            |                         | Determination of<br>Capacity | Density<br>multiplier |
| Sustainability          | Close proximity to Wrenbur Station, bus route on Wrenbur Station Road.                                                      |                         |                              |                       |
| Accessibility           | Access to be discussed wit                                                                                                  | h Highways.             | Total Completion             | ns 0                  |
| Other Information       |                                                                                                                             |                         | Losses Complete              | ed 0                  |
| Brownfield / Greenfield | Brownfield                                                                                                                  |                         | Remaining Loss               | es 0                  |
| Suitability             | Not Suitable                                                                                                                |                         |                              |                       |
| Availability            | Not Available                                                                                                               |                         | <b>Current Year</b>          | 0                     |
| Achievability           | Not Achievable                                                                                                              |                         | Years 1-5                    | 0                     |
| Deliverability          | Not currently developable                                                                                                   |                         | Years 6-10                   | 0                     |
| Development Progress    | SHLAA Site                                                                                                                  |                         | Years 11-15                  | 0                     |