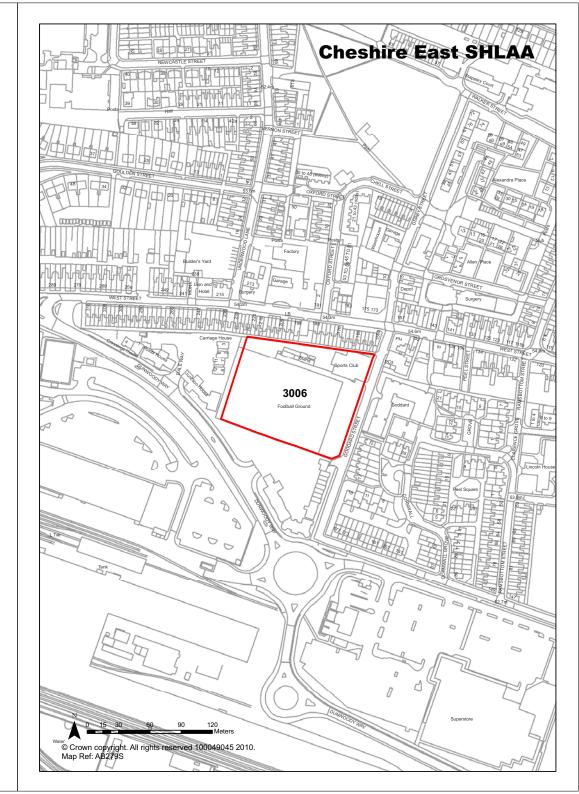

opable                                                                                                                                                                                                                                                                                                         |                       | Years 6-10                | 35                    |
| <b>Development Progress</b> | SHLAA Site                                                                                                                                                                                                                                                                                                          |                       | Years 11-15               | 0                     |





| Ref | 3008 | Site Address | The Cedars, Wybunbury Lane, Nantwich |
|-----|------|--------------|--------------------------------------|
|     |      |              |                                      |

| Town / Rural Nantwich -     | Edge / Extension                                                                                                                                                                          | Easting | 366866                    | Northin     | ig 351331             |
|-----------------------------|-------------------------------------------------------------------------------------------------------------------------------------------------------------------------------------------|---------|---------------------------|-------------|---------------------