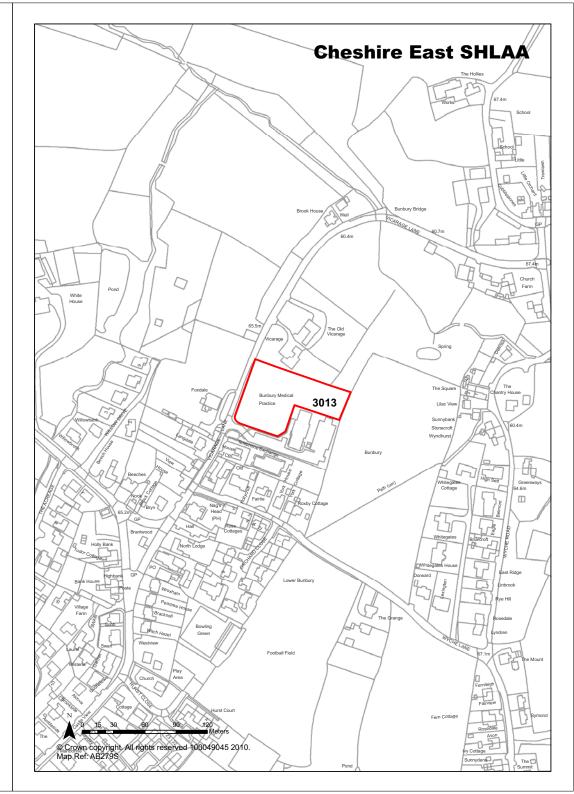

vable                                                                                                                                                |                         | Years 1-5                 |         | 0                     |
| Deliverability              | Not currently developable                                                                                                                                     |                         | Years 6-10                |         | 0                     |
| <b>Development Progress</b> | SHLAA Site                                                                                                                                                    |                         | Years 11-15               |         | 0                     |





| <b>Ref</b> 3014             | Site Address                                                                                                                                                  | Parcel 2 - Higher Bunbury. Wyche Lane Bunbury |                              |                       |  |
|-----------------------------|---------------------------------------------------------------------------------------------------------------------------------------------------------------|-----------------------------------------------|------------------------------|-----------------------|--|
| Town / Rural Bunbury - I    | Edge / Extension                                                                                                                                              | Easting