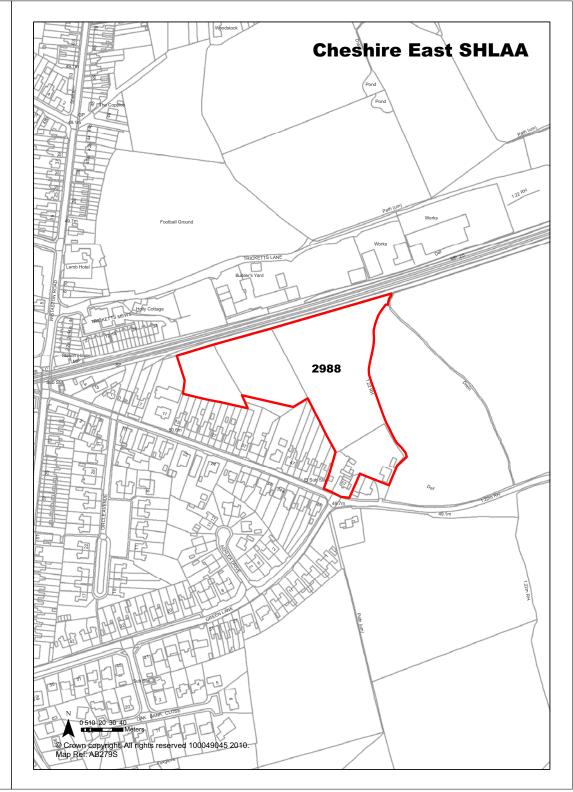

| <b>Ref</b> 2988         | Site Address                                                                                                                                                                  | Eastern Road, Willaston              |                           |          |                     |
|-------------------------|-------------------------------------------------------------------------------------------------------------------------------------------------------------------------------|--------------------------------------|---------------------------|----------|---------------------|
| Town / Rural Crewe - Ed | dge / Extension                                                                                                                                                               | Easting                              | 368237                    | Northing | 352289              |
| Site Description        | Farm land                                                                                                                                                                     |                                      | Site Size Net (           | Ha) 1.   | 86                  |
| Character of Area       | The site comprises an old faits curtilage and outbuildings number 57 Eastern Road, a three grassed fields to the reopen fields appear to be use for grazing.                  | s, at<br>long with<br>ear. The       | Potential Capa            | acity 50 | 3                   |
| Surrounding Land Uses   | Residential, open countrysic railway.                                                                                                                                         | le and                               | Potential Net<br>Capacity | 50       | 6                   |
| Physical Constraints    | Buildings on site. Located of contaminated site. Potential issues.                                                                                                            |                                      |                           |          |                     |
| Policy Restrictions     | Open countryside - Green G                                                                                                                                                    | Sap                                  | Potential Dens            | sity 3   | 0.11                |
| Managing Constraints    | Consultation with Contamina Officer. PPG24 noise assess required (rail noise). Surface runoff should be calculated accordance with Environmen guidelines for greenfield site. | esment<br>e water<br>in<br>nt Agency | Determination<br>Capacity |          | ensity<br>ultiplier |
| Sustainability          | Bus route on eastern road.                                                                                                                                                    |                                      |                           |          |                     |
| Accessibility           | Access to be discussed with                                                                                                                                                   | Highways.                            | Total Complet             | tions 0  |                     |
| Other Information       |                                                                                                                                                                               |                                      | Losses Comp               | leted 0  |                     |
| Brownfield / Greenfield | Greenfield                                                                                                                                                                    |                                      | Remaining Lo              | sses 0   |                     |
| Suitability             | Suitable - with policy change                                                                                                                                                 | е                                    |                           |          |                     |
| Availability            | Available - site owned by de                                                                                                                                                  | veloper                              | Current Year              | 0        |                     |
| Achievability           | Achievable                                                                                                                                                                    |                                      | Years 1-5                 | 0        |                     |
| Deliverability          | Developable                                                                                                                                                                   |                                      | Years 6-10                | 50       | 3                   |

Years 11-15

**Development Progress Application Number:** 

SHLAA Site

| BROUGHTON ROAD, CREWE                        |                                                                                                                                                                                                                                                                                           |                                                                                                                                                                                                                                                                                                                                                                                                                                                               |  |
|----------------------------------------------|-------------------------------------------------------------------------------------------------------------------------------------------------------------------------------------------------------------------------------------------------------------------------------------------|---------------------------------------------------------------------------------------------------------------------------------------------------------------------------------------------------------------------------------------------------------------------------------------------------------------------------------------------------------------------------------------------------------------------------------------------------------------|--|
| Easting                                      | 370333 North                                                                                                                                                                                                                                                                              | ing 357654                                                                                                                                                                                                                                                                                                                                                                                                                                                    |  |
| Crewe saddlery                               | Site Size Net (Ha)                                                                                                                                                                                                                                                                        | 0.52                                                                                                                                                                                                                                                                                                                                                                                                                                                          |  |
| Residential ribbon development               | Potential Capacity                                                                                                                                                                                                                                                                        | 11                                                                                                                                                                                                                                                                                                                                                                                                                                                            |  |
| Residential                                  | Potential Net                                                                                                                                                                                                                                                                             | 11                                                                                                                                                                                                                                                                                                                                                                                                                                                            |  |
| Located on potential contaminated site.      | Capacity                                                                                                                                                                                                                                                                                  |                                                                                                                                                                                                                                                                                                                                                                                                                                                               |  |
| Part open countryside.                       | Potential Density                                                                                                                                                                                                                                                                         | 21.15                                                                                                                                                                                                                                                                                                                                                                                                                                                         |  |
| Consultation with Contaminated Land Officer. | Determination of<br>Capacity                                                                                                                                                                                                                                                              | Based on planning permission                                                                                                                                                                                                                                                                                                                                                                                                                                  |  |
| Bus route on Broughton Road                  |                                                                                                                                                                                                                                                                                           |                                                                                                                                                                                                                                                                                                                                                                                                                                                               |  |
| Access to be discussed with Highways.        | Total Completions                                                                                                                                                                                                                                                                         | 0                                                                                                                                                                                                                                                                                                                                                                                                                                                             |  |
|                                              | Losses Completed                                                                                                                                                                                                                                                                          | 0                                                                                                                                                                                                                                                                                                                                                                                                                                                             |  |
| Mixed                                        | Remaining Losses                                                                                                                                                                                                                                                                          | 0                                                                                                                                                                                                                                                                                                                                                                                                                                                             |  |
| Suitable                                     |                                                                                                                                                                                                                                                                                           |                                                                                                                                                                                                                                                                                                                                                                                                                                                               |  |
| Available                                    | <b>Current Year</b>                                                                                                                                                                                                                                                                       | 0                                                                                                                                                                                                                                                                                                                                                                                                                                                             |  |
| Achievable                                   | Years 1-5                                                                                                                                                                                                                                                                                 | 11                                                                                                                                                                                                                                                                                                                                                                                                                                                            |  |
| Deliverable                                  | Years 6-10                                                                                                                                                                                                                                                                                | 0                                                                                                                                                                                                                                                                                                                                                                                                                                                             |  |
| Full Permission                              | Years 11-15                                                                                                                                                                                                                                                                               | 0                                                                                                                                                                                                                                                                                                                                                                                                                                                             |  |
|                                              | Crewe saddlery Residential ribbon development Residential Located on potential contaminated site. Part open countryside. Consultation with Contaminated Land Officer.  Bus route on Broughton Road Access to be discussed with Highways.  Mixed Suitable Available Achievable Deliverable | Easting 370333 North  Crewe saddlery Site Size Net (Ha)  Residential ribbon development Residential Potential Capacity  Potential Net Capacity  Part open countryside.  Consultation with Contaminated Land Officer.  Potential Density  Determination of Capacity  Bus route on Broughton Road  Access to be discussed with Highways.  Total Completions Losses Completed  Mixed  Remaining Losses  Suitable  Available  Achievable  Deliverable  Years 6-10 |  |