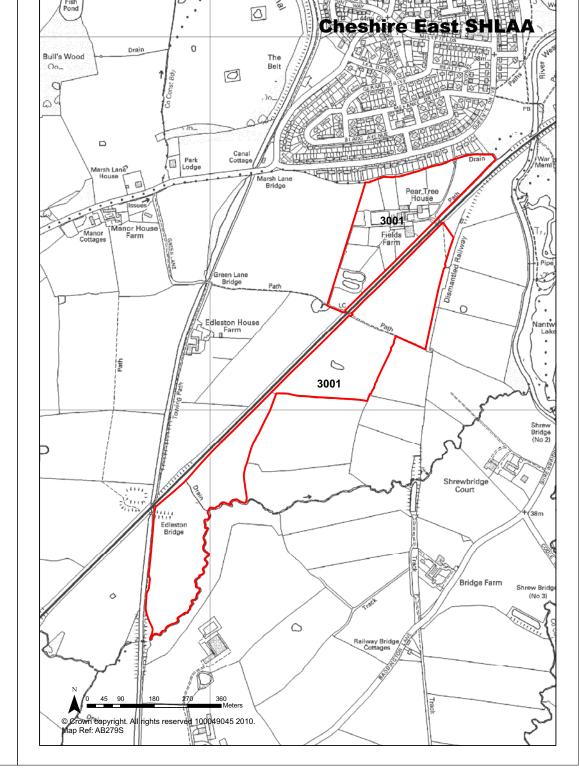

| <b>Ref</b> 3001             | Site Address                                                                                                                                                                                                                                                                                                          | Land at Fields Farm, Queens Drive, Edleston, Nantwich |                              |         |                     |
|-----------------------------|-----------------------------------------------------------------------------------------------------------------------------------------------------------------------------------------------------------------------------------------------------------------------------------------------------------------------|-------------------------------------------------------|------------------------------|---------|---------------------|
| Town / Rural Nantwich -     | Edge / Extension                                                                                                                                                                                                                                                                                                      | Easting                                               | 364307 No                    | orthing | 351138              |
| Site Description            | Agricultural land                                                                                                                                                                                                                                                                                                     |                                                       | Site Size Net (Ha            | ) 23    | 3.02                |
| Character of Area           | Rural open countryside                                                                                                                                                                                                                                                                                                |                                                       | Potential Capaci             | y 69    | 91                  |
| Surrounding Land Uses       | Queens Drive lies to the not<br>the southern edge of Nantw<br>Crewe-Cardiff Railway bised<br>larger site                                                                                                                                                                                                              | rich. The                                             | Potential Net<br>Capacity    | 69      | 91                  |
| Physical Constraints        | Access to the southern area is impossible. Access to the northern area off Queens Drive would be problematic. Located on potential contaminated site. Potential air quality and noise issues.                                                                                                                         |                                                       |                              |         |                     |
| Policy Restrictions         | Open countryside                                                                                                                                                                                                                                                                                                      |                                                       | Potential Density            | 30      | 0.02                |
| Managing Constraints        | Consultation with Contaminated Land Officer. Air quality assessment may be required (size of development). PPG24 noise assessment required (rail noise). Transport Assessment likely to be required. Surface water runoff should be calculated in accordance with Environment Agency guidelines for greenfield sites. |                                                       | Determination of<br>Capacity |         | ensity<br>ultiplier |
| Sustainability              | Bus route on Queens Drive                                                                                                                                                                                                                                                                                             |                                                       |                              |         |                     |
| Accessibility               | Access to be discussed with                                                                                                                                                                                                                                                                                           | n Highways.                                           | Total Completion             | s 0     |                     |
| Other Information           |                                                                                                                                                                                                                                                                                                                       |                                                       | Losses Complete              | ed 0    |                     |
| Brownfield / Greenfield     | Greenfield                                                                                                                                                                                                                                                                                                            |                                                       | Remaining Loss               | es 0    |                     |
| Suitability                 | Not Suitable                                                                                                                                                                                                                                                                                                          |                                                       |                              |         |                     |
| Availability                | Available                                                                                                                                                                                                                                                                                                             |                                                       | Current Year                 | 0       |                     |
| Achievability               | Not Achievable                                                                                                                                                                                                                                                                                                        |                                                       | Years 1-5                    | 0       |                     |
| Deliverability              | Not currently developable                                                                                                                                                                                                                                                                                             |                                                       | Years 6-10                   | 0       |                     |
| <b>Development Progress</b> | SHLAA Site                                                                                                                                                                                                                                                                                                            |                                                       | Years 11-15                  | 0       |                     |
| Application Number:         |                                                                                                                                                                                                                                                                                                                       |                                                       |                              |         |                     |