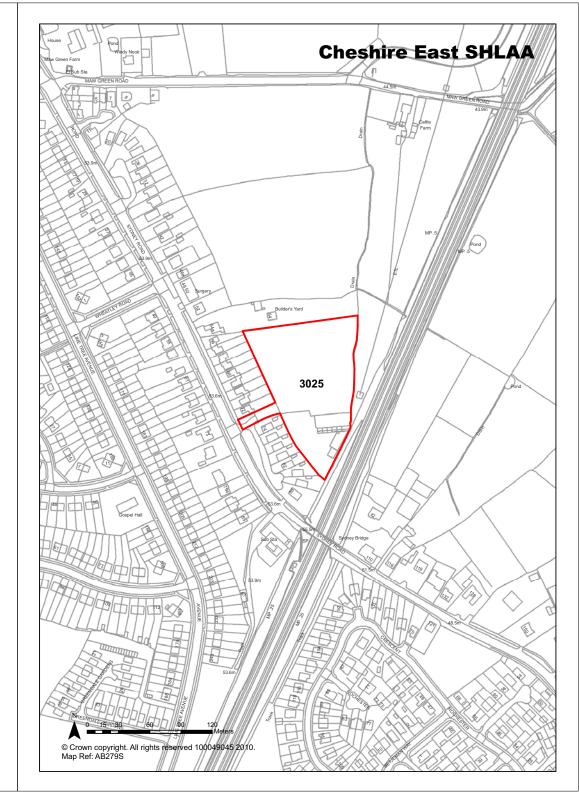

| <b>Ref</b> 3002             | Site Address Redacres                                                                                                                                                                                                                                                               | Farm, Windmill La         | ne, Buerton           |
|-----------------------------|-------------------------------------------------------------------------------------------------------------------------------------------------------------------------------------------------------------------------------------------------------------------------------------|---------------------------|-----------------------|
| Town / Rural Rural          | Easting                                                                                                                                                                                                                                                                             | 368470 <b>North</b>       | ing 343643            |
| Site Description            | Domestic use and grazing of horses.                                                                                                                                                                                                                                                 | Site Size Net (Ha)        | 0.79                  |
| Character of Area           | Rural village                                                                                                                                                                                                                                                                       | Potential Capacity        | 25                    |
| Surrounding Land Uses       | Residential development to the north, south and east. Open countryside to the west.                                                                                                                                                                                                 | Potential Net<br>Capacity | 25                    |
| Physical Constraints        | Buildings on site. Overhead lines to edge of site.                                                                                                                                                                                                                                  |                           |                       |
| Policy Restrictions         | Open countryside.                                                                                                                                                                                                                                                                   | Potential Density         | 30.86                 |
| Managing Constraints        | Surface water runoff should be calculated in accordance with Environment Agency guidelines for greenfield sites.                                                                                                                                                                    | Determination of Capacity | Density<br>multiplier |
| Sustainability              | Bus route on Windmill Lane.                                                                                                                                                                                                                                                         |                           |                       |
| Accessibility               | Access to be discussed with Highways.                                                                                                                                                                                                                                               | <b>Total Completions</b>  | 0                     |
| Other Information           | Brownfield development on site frontage would be acceptable. Development ot the rear would mirror two similar schemes immediately to the south. P07/0909 - Outline application for house or bungalow A.C 03/07/07. P07/1055 - Change of use of outbuildings to office A.C 08/08/07. | Losses Completed          | 0                     |
| Brownfield / Greenfield     | Mixed                                                                                                                                                                                                                                                                               | Remaining Losses          | 0                     |
| Suitability                 | Suitable - with policy change                                                                                                                                                                                                                                                       |                           |                       |
| Availability                | Available                                                                                                                                                                                                                                                                           | Current Year              | 0                     |
| Achievability               | Achievable                                                                                                                                                                                                                                                                          | Years 1-5                 | 0                     |
| Deliverability              | Developable                                                                                                                                                                                                                                                                         | Years 6-10                | 25                    |
| <b>Development Progress</b> | SHLAA Site                                                                                                                                                                                                                                                                          | Years 11-15               | 0                     |