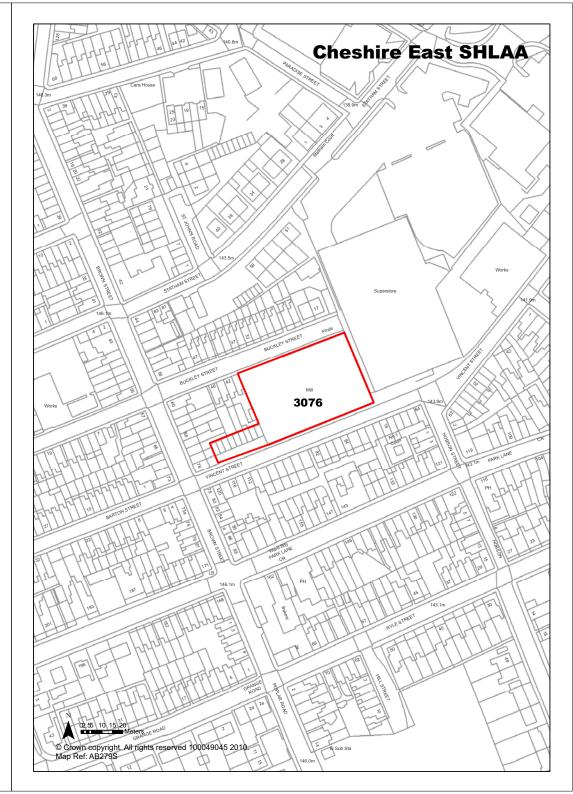

**Cheshire East SHLAA** 

| <b>Ref</b> 2978         | Site Address                                                                                                              | Former Ford Garage, Macon Way, Crewe |                           |                       |  |
|-------------------------|---------------------------------------------------------------------------------------------------------------------------|--------------------------------------|---------------------------|-----------------------|--|
| Town / Rural Crewe      |                                                                                                                           | Easting                              | 371190 <b>Nort</b>        | hing 355403           |  |
| Site Description        | Vacant site was formerly For Garage. Site has now been                                                                    |                                      | Site Size Net (Ha)        | 0.81                  |  |
| Character of Area       | Predominantly industrial are residential properties lie oppsite.                                                          |                                      | Potential Capacity        | 25                    |  |
| Surrounding Land Uses   | Gym on south side of site, i<br>unit on North. Railway lines<br>behind site. Grand Junction<br>also lies to rear of site. | directly                             | Potential Net<br>Capacity | 25                    |  |
| Physical Constraints    | Site has now been cleared. within 250m of landfill. Pote quality issues.                                                  |                                      |                           |                       |  |
| Policy Restrictions     | Within Crewe SZL.                                                                                                         |                                      | Potential Density         | 30.86                 |  |
| Managing Constraints    | Consultation with Contamin<br>Officer. Air quality assessm<br>be required (size of develop                                | nent may                             | Determination of Capacity | Density<br>multiplier |  |
| Sustainability          | Bus route on Macon Way                                                                                                    |                                      |                           |                       |  |
| Accessibility           | Access to be discussed with                                                                                               | h Highways.                          | Total Completions         | 0                     |  |
| Other Information       |                                                                                                                           |                                      | Losses Completed          | 0                     |  |
| Brownfield / Greenfield | Brownfield                                                                                                                |                                      | Remaining Losses          | 0                     |  |
| Suitability             | Not Suitable                                                                                                              |                                      |                           |                       |  |
| Availability            | Not Available                                                                                                             |                                      | Current Year              | 0                     |  |
| Achievability           | Not Achievable                                                                                                            |                                      | Years 1-5                 | 0                     |  |
| Deliverability          | Not currently developable                                                                                                 |                                      | Years 6-10                | 0                     |  |
| Development Progress    | SHLAA Site                                                                                                                |                                      | Years 11-15               | 0                     |  |