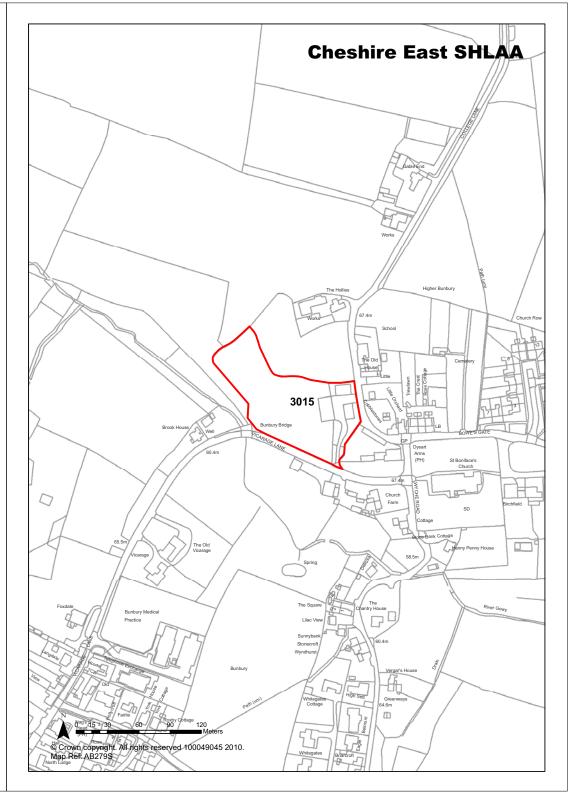

| Years 1-5                    | 0                     |  |
| Deliverability          | Not currently developable                                                                          |                                                          | Years 6-10                   | 0                     |  |
| Development Progress    | SHLAA Site                                                                                         |                                                          | Years 11-15                  | 0                     |  |
| Application Number:     |                                                                                                    |                                                          |                              |                       |  |





| <b>Ref</b> 3016             | Site Address                                                                                       | Parcel 4 - Higher Bunbury, Bowes Gate Road |                              |                       |  |
|-----------------------------|----------------------------------------------------------------------------------------------------|--------------------------------------------|------------------------------|-----------------------|--|
| Town / Rural Bunbury -      | Edge / Extension                                                                                   | Easting                                    | 357036 North                 | ing 358047            |  |
| Site Description            | Agricultural