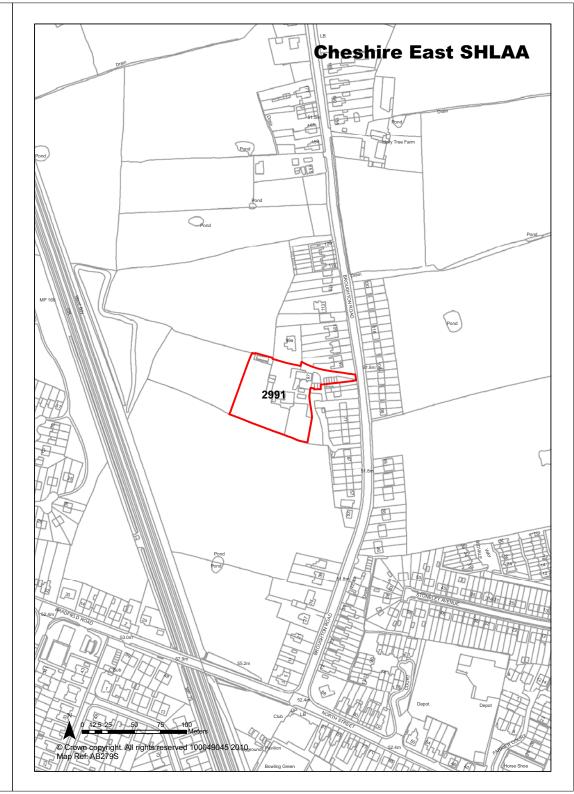

LAND ADJACENT TO 97,

Site Address

**Ref** 2991

**Application Number:** 

10/3262N

| <b>Ref</b> 2998             | Site Address                                                                                                                                                                                                                                                            | Haslington<br>Haslington | ı 'South', Cla <sub>l</sub> ı | pgates F | arm,                  |
|-----------------------------|-------------------------------------------------------------------------------------------------------------------------------------------------------------------------------------------------------------------------------------------------------------------------|--------------------------|-------------------------------|----------|-----------------------|
| Town / Rural Haslington     | - Edge / Extension                                                                                                                                                                                                                                                      | Easting                  | 373640                        | Northing | 355369                |
| Site Description            | Agricultural land                                                                                                                                                                                                                                                       |                          | Site Size Net (               | (Ha) 2   | 2.07                  |
| Character of Area           | Open countryside                                                                                                                                                                                                                                                        |                          | Potential Capa                | acity 6  | 62                    |
| Surrounding Land Uses       | The southern edge of Haslir the northen boundary of the is in open countryside.                                                                                                                                                                                         |                          | Potential Net<br>Capacity     | 6        | 62                    |
| Physical Constraints        | Highway access. Scale of development proposed. Infrastructure to accommodate up to 750 dwellings. Located within 250m of landfill. TPO 35 onedge of site. Western part of site is within Green Gap. Potential air quality issues.                                       |                          |                               |          |                       |
| Policy Restrictions         | Open Countryside                                                                                                                                                                                                                                                        |                          | Potential Dens                | sity 3   | 0                     |
| Managing Constraints        | Consultation with Contaminated Land Officer. Air quality assessment may be required (size of development). Transport Assessment likely to be required. Surface water runoff should be calculated in accordance with Environment Agency guidelines for greenfield sites. |                          | Determination<br>Capacity     |          | Pensity<br>nultiplier |
| Sustainability              | Bus route on Slaughter Hill a<br>Road. Haslington Primary S<br>nearby.                                                                                                                                                                                                  |                          |                               |          |                       |
| Accessibility               | Access to be discussed with                                                                                                                                                                                                                                             | n Highways.              | Total Complet                 | tions 0  |                       |
| Other Information           |                                                                                                                                                                                                                                                                         |                          | Losses Comp                   | leted 0  |                       |
| Brownfield / Greenfield     | Greenfield                                                                                                                                                                                                                                                              |                          | Remaining Lo                  | sses 0   |                       |
| Suitability                 | Not Suitable                                                                                                                                                                                                                                                            |                          |                               |          |                       |
| Availability                | Available                                                                                                                                                                                                                                                               |                          | <b>Current Year</b>           | 0        |                       |
| Achievability               | Not Achievable                                                                                                                                                                                                                                                          |                          | Years 1-5                     | 0        |                       |
| Deliverability              | Not currently developable                                                                                                                                                                                                                                               |                          | Years 6-10                    | 0        |                       |
| <b>Development Progress</b> | SHLAA Site                                                                                                                                                                                                                                                              |                          | Years 11-15                   | 0        |                       |