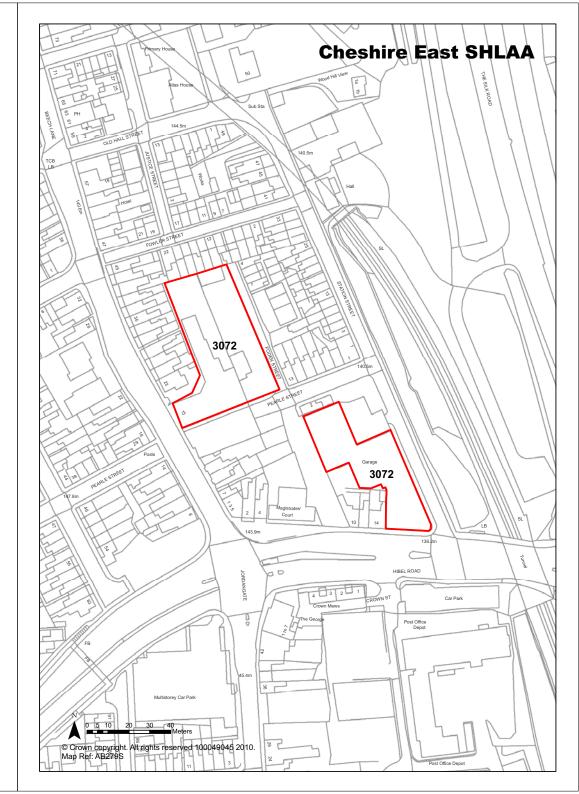

Years 11-15

**Development Progress Application Number:** 

SHLAA Site

| BROUGHTON ROAD, CREWE                        |                                                                                                                                                                                                                                                                                           |                                                                                                                                                                                                                                                                                                                                                                                                                                                               |  |
|----------------------------------------------|-------------------------------------------------------------------------------------------------------------------------------------------------------------------------------------------------------------------------------------------------------------------------------------------|---------------------------------------------------------------------------------------------------------------------------------------------------------------------------------------------------------------------------------------------------------------------------------------------------------------------------------------------------------------------------------------------------------------------------------------------------------------|--|
| Easting                                      | 370333 North                                                                                                                                                                                                                                                                              | ing 357654                                                                                                                                                                                                                                                                                                                                                                                                                                                    |  |
| Crewe saddlery                               | Site Size Net (Ha)                                                                                                                                                                                                                                                                        | 0.52                                                                                                                                                                                                                                                                                                                                                                                                                                                          |  |
| Residential ribbon development               | Potential Capacity                                                                                                                                                                                                                                                                        | 11                                                                                                                                                                                                                                                                                                                                                                                                                                                            |  |
| Residential                                  | Potential Net                                                                                                                                                                                                                                                                             | 11                                                                                                                                                                                                                                                                                                                                                                                                                                                            |  |
| Located on potential contaminated site.      | Capacity                                                                                                                                                                                                                                                                                  |                                                                                                                                                                                                                                                                                                                                                                                                                                                               |  |
| Part open countryside.                       | Potential Density                                                                                                                                                                                                                                                                         | 21.15                                                                                                                                                                                                                                                                                                                                                                                                                                                         |  |
| Consultation with Contaminated Land Officer. | Determination of<br>Capacity                                                                                                                                                                                                                                                              | Based on planning permission                                                                                                                                                                                                                                                                                                                                                                                                                                  |  |
| Bus route on Broughton Road                  |                                                                                                                                                                                                                                                                                           |                                                                                                                                                                                                                                                                                                                                                                                                                                                               |  |
| Access to be discussed with Highways.        | Total Completions                                                                                                                                                                                                                                                                         | 0                                                                                                                                                                                                                                                                                                                                                                                                                                                             |  |
|                                              | Losses Completed                                                                                                                                                                                                                                                                          | 0                                                                                                                                                                                                                                                                                                                                                                                                                                                             |  |
| Mixed                                        | Remaining Losses                                                                                                                                                                                                                                                                          | 0                                                                                                                                                                                                                                                                                                                                                                                                                                                             |  |
| Suitable                                     |                                                                                                                                                                                                                                                                                           |                                                                                                                                                                                                                                                                                                                                                                                                                                                               |  |
| Available                                    | <b>Current Year</b>                                                                                                                                                                                                                                                                       | 0                                                                                                                                                                                                                                                                                                                                                                                                                                                             |  |
| Achievable                                   | Years 1-5                                                                                                                                                                                                                                                                                 | 11                                                                                                                                                                                                                                                                                                                                                                                                                                                            |  |
| Deliverable                                  | Years 6-10                                                                                                                                                                                                                                                                                | 0                                                                                                                                                                                                                                                                                                                                                                                                                                                             |  |
| Full Permission                              | Years 11-15                                                                                                                                                                                                                                                                               | 0                                                                                                                                                                                                                                                                                                                                                                                                                                                             |  |
|                                              | Crewe saddlery Residential ribbon development Residential Located on potential contaminated site. Part open countryside. Consultation with Contaminated Land Officer.  Bus route on Broughton Road Access to be discussed with Highways.  Mixed Suitable Available Achievable Deliverable | Easting 370333 North  Crewe saddlery Site Size Net (Ha)  Residential ribbon development Residential Potential Capacity  Potential Net Capacity  Part open countryside.  Consultation with Contaminated Land Officer.  Potential Density  Determination of Capacity  Bus route on Broughton Road  Access to be discussed with Highways.  Total Completions Losses Completed  Mixed  Remaining Losses  Suitable  Available  Achievable  Deliverable  Years 6-10 |  |

LAND ADJACENT TO 97,

Site Address

**Ref** 2991

**Application Number:** 

10/3262N

| <b>Ref</b> 2998             | Site Address                                                                                                                                                                                                                                                            | Haslington<br>Haslington | ı 'South', Cla <sub>l</sub> ı | pgates F | arm,                  |
|-----------------------------|-------------------------------------------------------------------------------------------------------------------------------------------------------------------------------------------------------------------------------------------------------------------------|--------------------------|-------------------------------|----------|-----------------------|
| Town / Rural Haslington     | - Edge / Extension                                                                                                                                                                                                                                                      | Easting                  | 373640                        | Northing | 355369                |
| Site Description            | Agricultural land                                                                                                                                                                                                                                                       |                          | Site Size Net (               | (Ha) 2   | 2.07                  |
| Character of Area           | Open countryside                                                                                                                                                                                                                                                        |                          | Potential Capa                | acity 6  | 62                    |
| Surrounding Land Uses       | The southern edge of Haslir the northen boundary of the is in open countryside.                                                                                                                                                                                         |                          | Potential Net<br>Capacity     | 6        | 62                    |
| Physical Constraints        | Highway access. Scale of development proposed. Infrastructure to accommodate up to 750 dwellings. Located within 250m of landfill. TPO 35 onedge of site. Western part of site is within Green Gap. Potential air quality issues.                                       |                          |                               |          |                       |
| Policy Restrictions         | Open Countryside                                                                                                                                                                                                                                                        |                          | Potential Dens                | sity 3   | 0                     |
| Managing Constraints        | Consultation with Contaminated Land Officer. Air quality assessment may be required (size of development). Transport Assessment likely to be required. Surface water runoff should be calculated in accordance with Environment Agency guidelines for greenfield sites. |                          | Determination<br>Capacity     |          | Pensity<br>nultiplier |
| Sustainability              | Bus route on Slaughter Hill a<br>Road. Haslington Primary S<br>nearby.                                                                                                                                                                                                  |                          |                               |          |                       |
| Accessibility               | Access to be discussed with                                                                                                                                                                                                                                             | n Highways.              | Total Complet                 | tions 0  |                       |
| Other Information           |                                                                                                                                                                                                                                                                         |                          | Losses Comp                   | leted 0  |                       |
| Brownfield / Greenfield     | Greenfield                                                                                                                                                                                                                                                              |                          | Remaining Lo                  | sses 0   |                       |
| Suitability                 | Not Suitable                                                                                                                                                                                                                                                            |                          |                               |          |                       |
| Availability                | Available                                                                                                                                                                                                                                                               |                          | <b>Current Year</b>           | 0        |                       |
| Achievability               | Not Achievable                                                                                                                                                                                                                                                          |                          | Years 1-5                     | 0        |                       |
| Deliverability              | Not currently developable                                                                                                                                                                                                                                               |                          | Years 6-10                    | 0        |                       |
| <b>Development Progress</b> | SHLAA Site                                                                                                                                                                                                                                                              |                          | Years 11-15                   | 0        |                       |